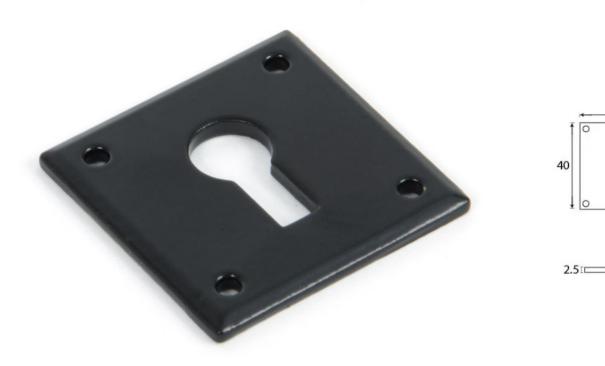

## Avon Standard Profile Escutcheon - Face Fixed - Black

# **Description**

- Avon shaped uncovered escutcheon
- Internal or external use

#### Finish

Black

#### **Dimensions**

- Overall Size: 40mm x 40mm
- Overall Thickness: 2.5mm