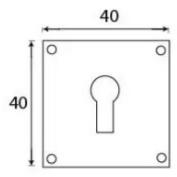

#### **Dimensions**

- Overall Size: 40mm x 40mm
- Overall Thickness: 2.5mm

### Important Info Before You Buy

- Standard Profile key hole shape and size to suit most internal and external mortice locks
- Sold individually
- Supplied with all fixings