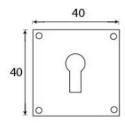

G Johns & Sons Ltd Unit D Westside Business Centre Flex Meadow Harlow, Essex CM19 5SR www.gjohns.co.uk 020 8360 7771 sales@gjohns.co.uk VAT No: GB232661872 Company No: 00384076

## Avon Standard Profile Escutcheon - Face Fixed - Pewter

# **Product Images**







# **Description**

- Avon shaped uncovered escutcheon
- Internal or external use

#### **Finish**

• Pewter

#### Dimensions





- Overall Size: 40mm x 40mm
- Overall Thickness: 2.5mm

### Important Info Before You Buy

- Standard Profile key hole shape and size to suit most internal and external mortice locks
- Sold individually
- Supplied with all fixings

## **Products in this set**



48852.1 - Avon Standard Profile Escutcheon - Face Fixed - 40mm x 40mm - Pewter - Each