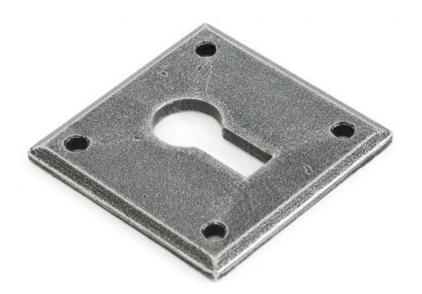

## Avon Standard Profile Escutcheon - Face Fixed - Pewter

# **Description**

- Avon shaped uncovered escutcheon
- Internal or external use

#### **Finish**

• Pewter