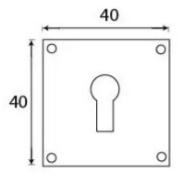

G Johns & Sons Ltd Unit D Westside Business Centre Flex Meadow Harlow, Essex CM19 5SR www.gjohns.co.uk 020 8360 7771 sales@gjohns.co.uk VAT No: GB232661872 Company No: 00384076

## Avon Standard Profile Escutcheon - Face Fixed - Pewter

# **Product Images**







# **Description**

- Avon shaped uncovered escutcheon
- Internal or external use

#### **Finish**

• Pewter

#### Dimensions





- Overall Size: 40mm x 40mm
- Overall Thickness: 2.5mm

### Important Info Before You Buy

- Standard Profile key hole shape and size to suit most internal and external mortice locks
- Sold individually
- Supplied with all fixings

## **Products in this set**



48852.1 - Avon Standard Profile Escutcheon - Face Fixed - 40mm x 40mm - Pewter - Each