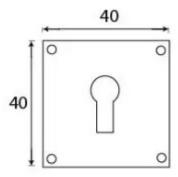

G Johns & Sons Ltd Unit D Westside Business Centre Flex Meadow Harlow, Essex CM19 5SR www.gjohns.co.uk 020 8360 7771 sales@gjohns.co.uk VAT No: GB232661872 Company No: 00384076

## Avon Standard Profile Escutcheon - Face Fixed - External Beeswax

# **Product Images**







# **Description**

- Avon shaped uncovered escutcheon
- Internal or external use

#### **Finish**

• External Beeswax

#### **Dimensions**





- Overall Size: 40mm x 40mm
- Overall Thickness: 2.5mm

### Important Info Before You Buy

- Standard Profile key hole shape and size to suit most internal and external mortice locks
- Sold individually
- Supplied with all fixings

## **Products in this set**



48853.1 - Avon Standard Profile Escutcheon - Face Fixed - 40mm x 40mm - External Beeswax - Each