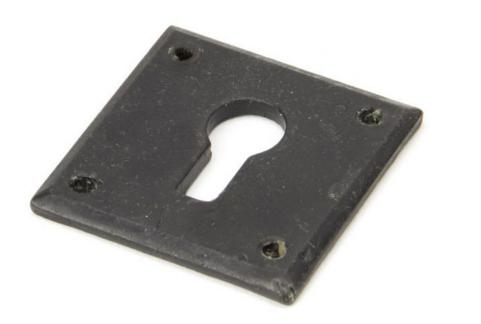

## Avon Standard Profile Escutcheon - Face Fixed - External Beeswax

# **Description**

- Avon shaped uncovered escutcheon
- Internal or external use

#### **Finish**

• External Beeswax

### Important Info Before You Buy

- Standard Profile key hole shape and size to suit most internal and external mortice locks
- Sold individually
- Supplied with all fixings