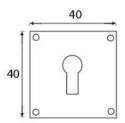

G Johns & Sons Ltd Unit D Westside Business Centre Flex Meadow Harlow, Essex CM19 5SR www.gjohns.co.uk 020 8360 7771 sales@gjohns.co.uk VAT No: GB232661872 Company No: 00384076

## Avon Standard Profile Escutcheon - Face Fixed - External Beeswax

# **Product Images**







# **Description**

- Avon shaped uncovered escutcheon
- Internal or external use

#### **Finish**

• External Beeswax

#### **Dimensions**





- Overall Size: 40mm x 40mm
- Overall Thickness: 2.5mm

### Important Info Before You Buy

- Standard Profile key hole shape and size to suit most internal and external mortice locks
- Sold individually
- Supplied with all fixings

## **Products in this set**



48853.1 - Avon Standard Profile Escutcheon - Face Fixed - 40mm x 40mm - External Beeswax - Each