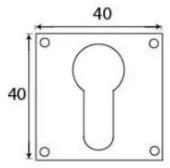

G Johns & Sons Ltd Unit D Westside Business Centre Flex Meadow Harlow, Essex CM19 5SR www.gjohns.co.uk 020 8360 7771 sales@gjohns.co.uk VAT No: GB232661872 Company No: 00384076

# Avon Euro Profile Escutcheon - Face Fixed - Black

# **Product Images**



# **Description**

- Avon shaped uncovered escutcheon
- Internal or external use

### Finish

Black

#### **Dimensions**





- Overall Size: 40mm x 40mm
- Overall Thickness: 2.5mm

# Important Info Before You Buy

- Euro Profile key hole shape and size to suit most internal and external mortice locks
- Sold individually
- Supplied with all fixings

# **Products in this set**



48854.1 - Avon Euro Profile Escutcheon - Face Fixed - 40mm x 40mm - Black - Each