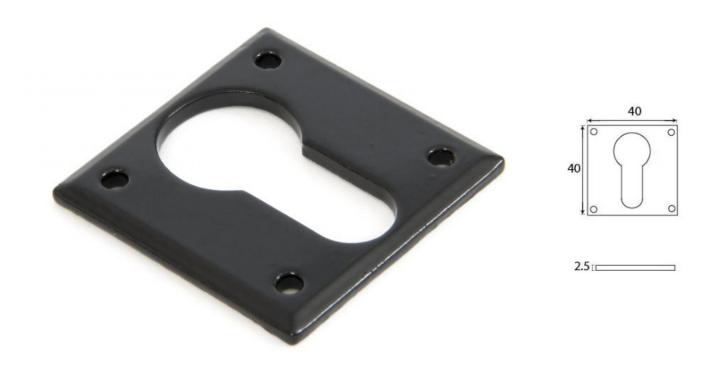

# Avon Euro Profile Escutcheon - Face Fixed - Black

# **Description**

- Avon shaped uncovered escutcheon
- Internal or external use

### Finish

Black

#### **Dimensions**

- Overall Size: 40mm x 40mm
- Overall Thickness: 2.5mm