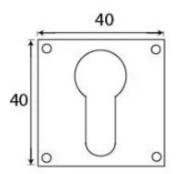

G Johns & Sons Ltd Unit D Westside Business Centre Flex Meadow Harlow, Essex CM19 5SR www.gjohns.co.uk 020 8360 7771 sales@gjohns.co.uk

# Avon Euro Profile Escutcheon - Face Fixed - Pewter

### **Product Images**



## Description

- Avon shaped uncovered escutcheon
- Internal or external use

#### Finish

• Pewter

#### Dimensions





- Overall Size: 40mm x 40mm
- Overall Thickness: 2.5mm

### Important Info Before You Buy

- Euro Profile key hole shape and size to suit most internal and external mortice locks
- Sold individually
- Supplied with all fixings

### **Products in this set**

×

48855.1 - Avon Euro Profile Escutcheon - Face Fixed - 40mm x 40mm - Pewter - Each