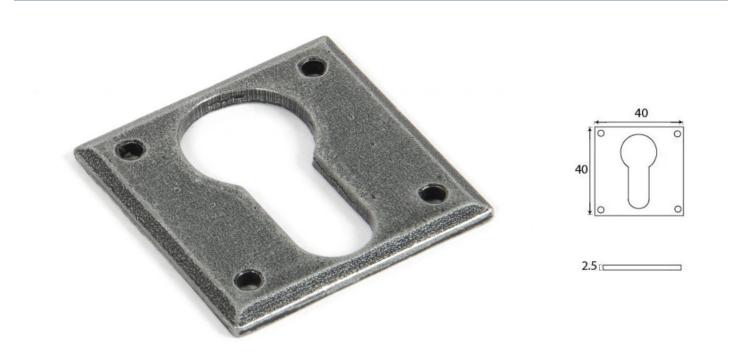

# Avon Euro Profile Escutcheon - Face Fixed - Pewter

## Description

- Avon shaped uncovered escutcheon
- Internal or external use

#### Finish

• Pewter

### Important Info Before You Buy

- Euro Profile key hole shape and size to suit most internal and external mortice locks
- Sold individually
- Supplied with all fixings