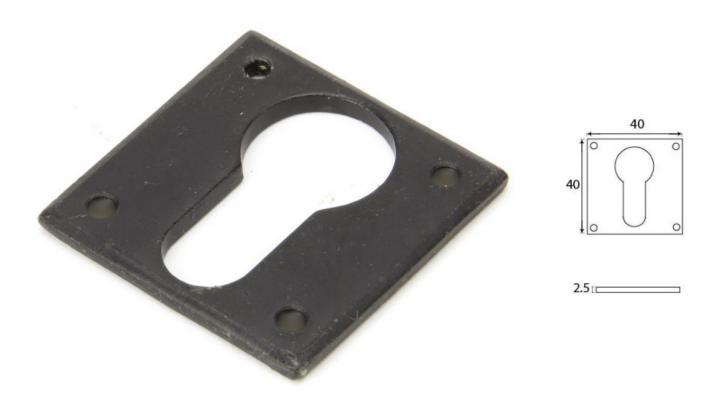

# **Description**

- Avon shaped uncovered escutcheon
- Internal or external use

#### Finish

• External Beeswax

#### **Dimensions**

- Overall Size: 40mm x 40mm
- Overall Thickness: 2.5mm