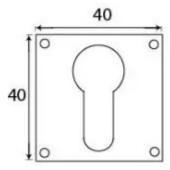

G Johns & Sons Ltd Unit D Westside Business Centre Flex Meadow Harlow, Essex CM19 5SR www.gjohns.co.uk 020 8360 7771 sales@gjohns.co.uk VAT No: GB232661872 Company No: 00384076

# Avon Euro Profile Escutcheon - Face Fixed - External Beeswax

# **Product Images**



# **Description**

- Avon shaped uncovered escutcheon
- Internal or external use

#### Finish

• External Beeswax

#### **Dimensions**





- Overall Size: 40mm x 40mm
- Overall Thickness: 2.5mm

## Important Info Before You Buy

- Euro Profile key hole shape and size to suit most internal and external mortice locks
- Sold individually
- Supplied with all fixings

## **Products in this set**



48856.1 - Avon Euro Profile Escutcheon - Face Fixed - 40mm x 40mm - External Beeswax - Each