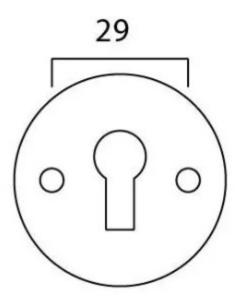

#### Dimensions

- Overall Size: 45mm Diameter
- Overall Thickness: 3mm

#### Important Info Before You Buy

- Standard Profile key hole shape and size to suit most internal and external mortice locks
- Sold individually
- Supplied with all fixings