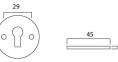

G Johns & Sons Ltd Unit D Westside Business Centre Flex Meadow Harlow, Essex CM19 5SR www.gjohns.co.uk 020 8360 7771 sales@gjohns.co.uk

# **Regency Standard Profile Escutcheon - Face Fixed - Black**

## **Product Images**





### Description

- Regency shaped uncovered escutcheon
- Internal or external use

#### Finish

• Black

#### Dimensions





- Overall Size: 45mm Diameter
- Overall Thickness: 3mm

#### Important Info Before You Buy

- Standard Profile key hole shape and size to suit most internal and external mortice locks
- Sold individually
- Supplied with all fixings

# Products in this set



48857.1 - Regency Standard Profile Escutcheon - Face Fixed - 45mm Diameter - Black - Each