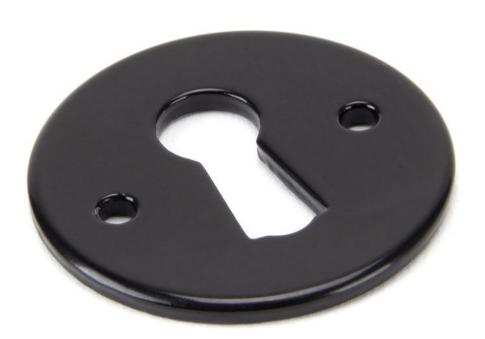

# **Regency Standard Profile Escutcheon - Face Fixed - Black**

### Description

- Regency shaped uncovered escutcheon
- Internal or external use

#### Finish

• Black

#### Important Info Before You Buy

- Standard Profile key hole shape and size to suit most internal and external mortice locks
- Sold individually
- Supplied with all fixings