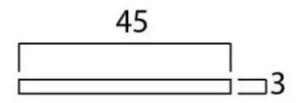

G Johns & Sons Ltd Unit D Westside Business Centre Flex Meadow Harlow, Essex CM19 5SR www.gjohns.co.uk 020 8360 7771 sales@gjohns.co.uk

# **Regency Standard Profile Escutcheon - Face Fixed - Black**

## **Product Images**





### Description

- Regency shaped uncovered escutcheon
- Internal or external use

#### Finish

• Black

#### Dimensions





- Overall Size: 45mm Diameter
- Overall Thickness: 3mm

#### Important Info Before You Buy

- Standard Profile key hole shape and size to suit most internal and external mortice locks
- Sold individually
- Supplied with all fixings

# Products in this set



48857.1 - Regency Standard Profile Escutcheon - Face Fixed - 45mm Diameter - Black - Each