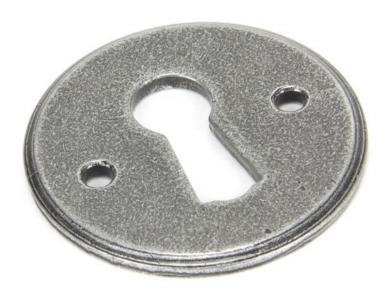

# Regency Standard Profile Escutcheon - Face Fixed - Pewter

## **Description**

- Regency shaped uncovered escutcheon
- Internal or external use

#### Finish

Pewter