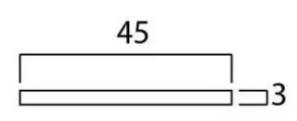

G Johns & Sons Ltd Unit D Westside Business Centre Flex Meadow Harlow, Essex CM19 5SR www.gjohns.co.uk 020 8360 7771 sales@gjohns.co.uk VAT No: GB232661872 Company No: 00384076

# Regency Standard Profile Escutcheon - Face Fixed - Pewter

## **Product Images**







## **Description**

- Regency shaped uncovered escutcheon
- Internal or external use

#### Finish

Pewter

### Dimensions





- Overall Size: 45mm Diameter
- Overall Thickness: 3mm

#### Important Info Before You Buy

- Standard Profile key hole shape and size to suit most internal and external mortice locks
- Sold individually
- Supplied with all fixings

#### **Products in this set**



48858.1 - Regency Standard Profile Escutcheon - Face Fixed - 45mm Diameter - Pewter - Each