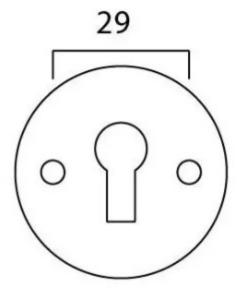

G Johns & Sons Ltd Unit D Westside Business Centre Flex Meadow Harlow, Essex CM19 5SR www.gjohns.co.uk 020 8360 7771 sales@gjohns.co.uk VAT No: GB232661872 Company No: 00384076

# Regency Standard Profile Escutcheon - Face Fixed - Pewter

## **Product Images**







## **Description**

- Regency shaped uncovered escutcheon
- Internal or external use

#### Finish

Pewter

### Dimensions





- Overall Size: 45mm Diameter
- Overall Thickness: 3mm

#### Important Info Before You Buy

- Standard Profile key hole shape and size to suit most internal and external mortice locks
- Sold individually
- Supplied with all fixings

#### **Products in this set**



48858.1 - Regency Standard Profile Escutcheon - Face Fixed - 45mm Diameter - Pewter - Each