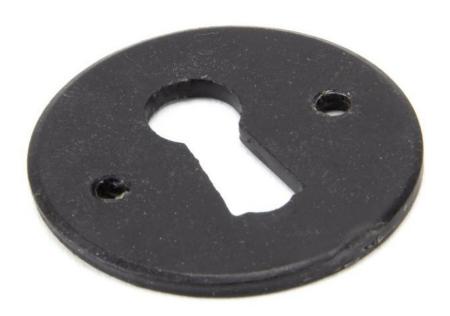

# Regency Standard Profile Escutcheon - Face Fixed - External Beeswax

## **Description**

- Regency shaped uncovered escutcheon
- Internal or external use

## Dimensions

- Overall Size: 45mm Diameter
- Overall Thickness: 3mm