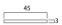

G Johns & Sons Ltd Unit D Westside Business Centre Flex Meadow Harlow, Essex CM19 5SR www.gjohns.co.uk 020 8360 7771 sales@gjohns.co.uk VAT No: GB232661872 Company No: 00384076

# Regency Standard Profile Escutcheon - Face Fixed - External Beeswax

## **Product Images**







## **Description**

- Regency shaped uncovered escutcheon
- Internal or external use

#### Finish

• External Beeswax

## Dimensions





- Overall Size: 45mm Diameter
- Overall Thickness: 3mm

#### Important Info Before You Buy

- Standard Profile key hole shape and size to suit most internal and external mortice locks
- Sold individually
- Supplied with all fixings

### **Products in this set**



48859.1 - Regency Standard Profile Escutcheon - Face Fixed - 45mm Diameter - External Beeswax - Each