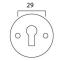

## Dimensions

- Overall Size: 45mm Diameter
- Overall Thickness: 3mm

#### Important Info Before You Buy

- Standard Profile key hole shape and size to suit most internal and external mortice locks
- Sold individually
- Supplied with all fixings