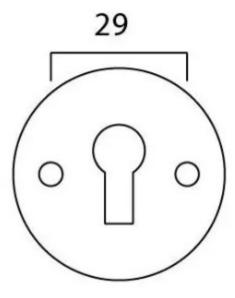

## Dimensions

- Overall Size: 45mm Diameter
- Overall Thickness: 3mm

#### Important Info Before You Buy

- Standard Profile key hole shape and size to suit most internal and external mortice locks
- Sold individually
- Supplied with all fixings