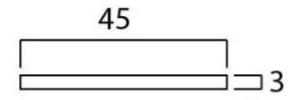

#### Finish

• Black

Dimensions

- Overall Size: 45mm Diameter
- Overall Thickness: 3mm