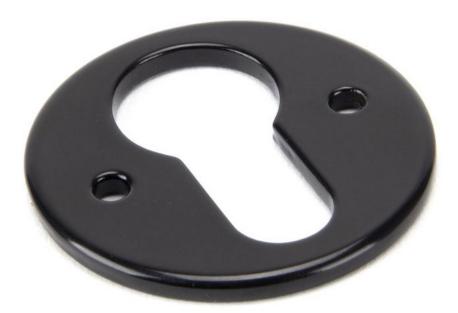

# **Regency Euro Profile Escutcheon - Face Fixed - Black**

### Description

- Regency shaped uncovered escutcheon
- Internal or external use

#### Finish

• Black

Dimensions

- Overall Size: 45mm Diameter
- Overall Thickness: 3mm