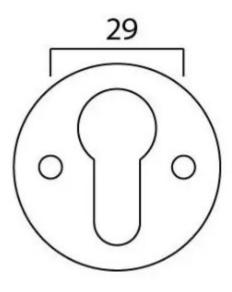

#### Finish

• Black

Dimensions

- Overall Size: 45mm Diameter
- Overall Thickness: 3mm

### Important Info Before You Buy

- Euro Profile key hole shape and size to suit most internal and external mortice locks
- Sold individually
- Supplied with all fixings