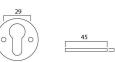

#### Finish

• Black

Dimensions

- Overall Size: 45mm Diameter
- Overall Thickness: 3mm