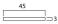

G Johns & Sons Ltd Unit D Westside Business Centre Flex Meadow Harlow, Essex CM19 5SR www.gjohns.co.uk 020 8360 7771 sales@gjohns.co.uk VAT No: GB232661872 Company No: 00384076

# Regency Euro Profile Escutcheon - Face Fixed - Pewter

# **Product Images**







# **Description**

- Regency shaped uncovered escutcheon
- Internal or external use

#### Finish

Pewter

### Dimensions





- Overall Size: 45mm Diameter
- Overall Thickness: 3mm

### Important Info Before You Buy

- Euro Profile key hole shape and size to suit most internal and external mortice locks
- Sold individually
- Supplied with all fixings

#### **Products in this set**



48861.1 - Regency Euro Profile Escutcheon - Face Fixed - 45mm Diameter - Pewter - Each