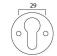

G Johns & Sons Ltd Unit D Westside Business Centre Flex Meadow Harlow, Essex CM19 5SR www.gjohns.co.uk 020 8360 7771 sales@gjohns.co.uk VAT No: GB232661872 Company No: 00384076

# Regency Euro Profile Escutcheon - Face Fixed - Pewter

# **Product Images**







# **Description**

- Regency shaped uncovered escutcheon
- Internal or external use

#### Finish

Pewter

### Dimensions





- Overall Size: 45mm Diameter
- Overall Thickness: 3mm

### Important Info Before You Buy

- Euro Profile key hole shape and size to suit most internal and external mortice locks
- Sold individually
- Supplied with all fixings

#### **Products in this set**



48861.1 - Regency Euro Profile Escutcheon - Face Fixed - 45mm Diameter - Pewter - Each