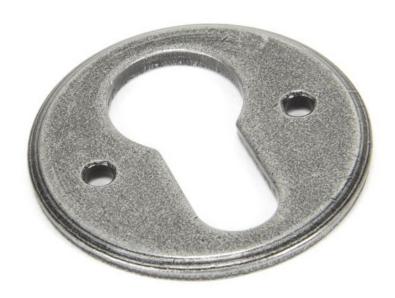

# Regency Euro Profile Escutcheon - Face Fixed - Pewter

# **Description**

- Regency shaped uncovered escutcheon
- Internal or external use

#### Finish

Pewter

### Dimensions

- Overall Size: 45mm Diameter
- Overall Thickness: 3mm