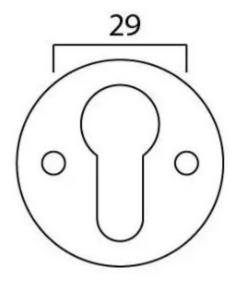

### Dimensions

- Overall Size: 45mm Diameter
- Overall Thickness: 3mm

### Important Info Before You Buy

- Euro Profile key hole shape and size to suit most internal and external mortice locks
- Sold individually
- Supplied with all fixings