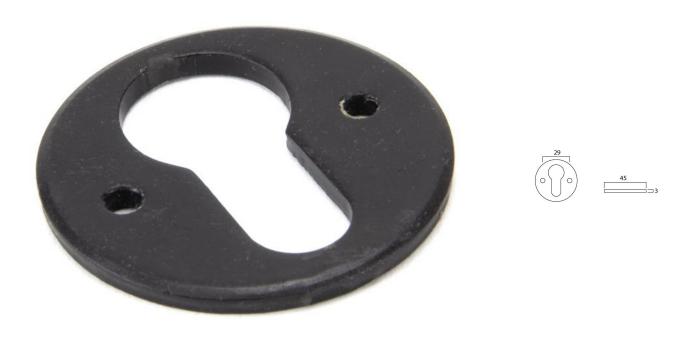

# Regency Euro Profile Escutcheon - Face Fixed - External Beeswax

# **Description**

- Regency shaped uncovered escutcheon
- Internal or external use

#### Finish

• External Beeswax

### Important Info Before You Buy

- Euro Profile key hole shape and size to suit most internal and external mortice locks
- Sold individually
- Supplied with all fixings