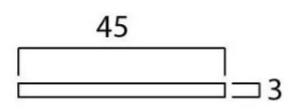

G Johns & Sons Ltd Unit D Westside Business Centre Flex Meadow Harlow, Essex CM19 5SR www.gjohns.co.uk 020 8360 7771 sales@gjohns.co.uk VAT No: GB232661872 Company No: 00384076

# Regency Euro Profile Escutcheon - Face Fixed - External Beeswax

# **Product Images**



# **Description**

- Regency shaped uncovered escutcheon
- Internal or external use

#### Finish

• External Beeswax

### Dimensions





- Overall Size: 45mm Diameter
- Overall Thickness: 3mm

### Important Info Before You Buy

- Euro Profile key hole shape and size to suit most internal and external mortice locks
- Sold individually
- Supplied with all fixings

### **Products in this set**



48862.1 - Regency Euro Profile Escutcheon - Face Fixed - 45mm Diameter - External Beeswax - Each