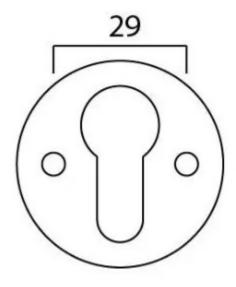

### Dimensions

- Overall Size: 45mm Diameter
- Overall Thickness: 3mm

### Important Info Before You Buy

- Euro Profile key hole shape and size to suit most internal and external mortice locks
- Sold individually
- Supplied with all fixings