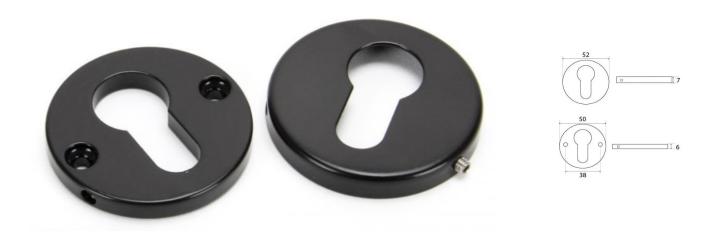

# **Product Images**

# **Description**

- Concealed fix euro profile escutcheon.
- Two part design, inner section screws to the door, outer section covers the inner plate via grub screws.
- Suitable for internal and external use

#### **Dimensions**

- Overall Size: 52mm Diameter
- Overall Thickness: 7mm

# Important Info Before You Buy

- Euro Profile key hole shape and size to suit most internal and external mortice locks
- Sold individually (1 x escutcheon made up of two pieces)
- Supplied with all fixings