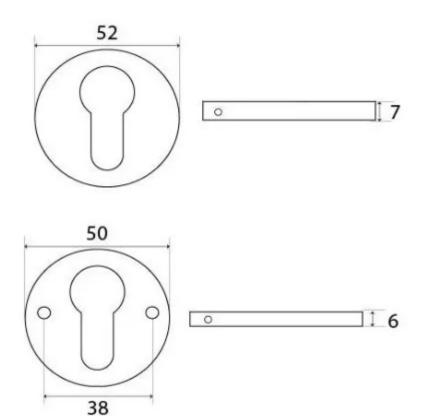

G Johns & Sons Ltd Unit D Westside Business Centre Flex Meadow Harlow, Essex CM19 5SR www.gjohns.co.uk 020 8360 7771 sales@gjohns.co.uk VAT No: GB232661872 Company No: 00384076

### **Euro Profile Escutcheon - Concealed Fixed - Black**

# **Product Images**



# **Description**

- Concealed fix euro profile escutcheon.
- Two part design, inner section screws to the door, outer section covers the inner plate via grub screws.
- Suitable for internal and external use

### Finish

Black

#### **Dimensions**



- Overall Size: 52mm Diameter
- Overall Thickness: 7mm

# Important Info Before You Buy

- Euro Profile key hole shape and size to suit most internal and external mortice locks
- Sold individually (1 x escutcheon made up of two pieces)
- Supplied with all fixings

## **Products in this set**



48863.1 - Euro Profile Escutcheon - Concealed Fixed - 52mm Diameter - Black - Each