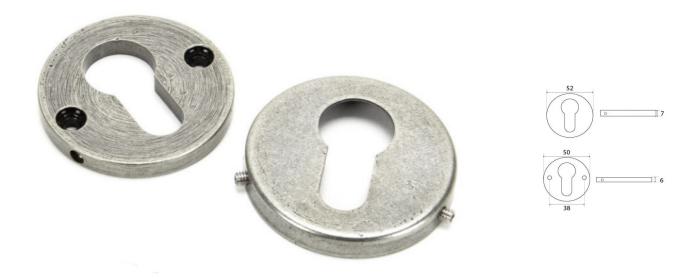

# Description

- Concealed fix euro profile escutcheon.
- Two part design, inner section screws to the door, outer section covers the inner plate via grub screws.
- Suitable for internal and external use

#### Finish

Pewter

### Dimensions

- Overall Size: 52mm Diameter
- Overall Thickness: 7mm

# Important Info Before You Buy

- Euro Profile key hole shape and size to suit most internal and external mortice locks
- Sold individually (1 x escutcheon made up of two pieces)
- Supplied with all fixings