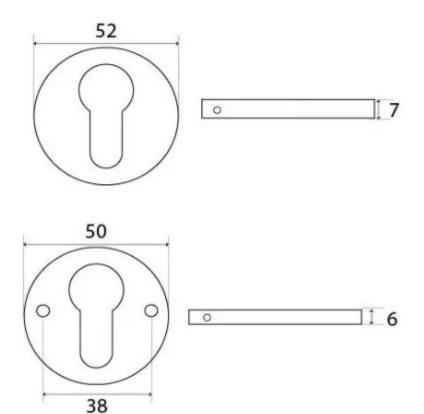

G Johns & Sons Ltd Unit D Westside Business Centre Flex Meadow Harlow, Essex CM19 5SR www.gjohns.co.uk 020 8360 7771 sales@gjohns.co.uk VAT No: GB232661872 Company No: 00384076

# **Euro Profile Escutcheon - Concealed Fixed - Pewter**

# **Product Images**



# Description

- Concealed fix euro profile escutcheon.
- Two part design, inner section screws to the door, outer section covers the inner plate via grub screws.
- Suitable for internal and external use

#### Finish

Pewter

### Dimensions



- Overall Size: 52mm Diameter
- Overall Thickness: 7mm

# Important Info Before You Buy

- Euro Profile key hole shape and size to suit most internal and external mortice locks
- Sold individually (1 x escutcheon made up of two pieces)
- Supplied with all fixings

### **Products in this set**

×

48864.1 - Euro Profile Escutcheon - Concealed Fixed - 52mm Diameter - Pewter - Each