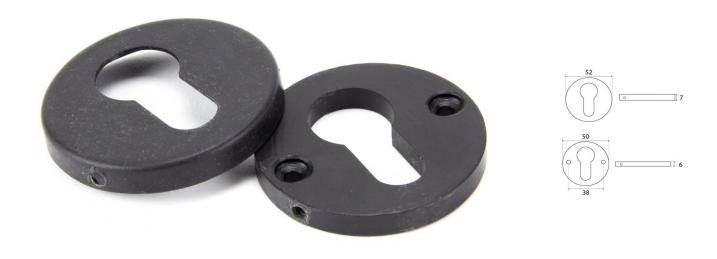

### Description

- Concealed fix euro profile escutcheon.
- Two part design, inner section screws to the door, outer section covers the inner plate via grub screws.
- Suitable for internal and external use

#### Dimensions

- Overall Size: 52mm Diameter
- Overall Thickness: 7mm

## Important Info Before You Buy

- Euro Profile key hole shape and size to suit most internal and external mortice locks
- Sold individually (1 x escutcheon made up of two pieces)
- Supplied with all fixings