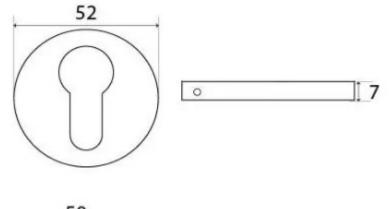

G Johns & Sons Ltd Unit D Westside Business Centre Flex Meadow Harlow, Essex CM19 5SR www.gjohns.co.uk 020 8360 7771 sales@gjohns.co.uk

# Euro Profile Escutcheon - Concealed Fixed - External Beeswax

## **Product Images**



### Description

- Concealed fix euro profile escutcheon.
- Two part design, inner section screws to the door, outer section covers the inner plate via grub screws.
- Suitable for internal and external use

#### Finish

• External beeswax

#### Dimensions





- Overall Size: 52mm Diameter
- Overall Thickness: 7mm

## Important Info Before You Buy

- Euro Profile key hole shape and size to suit most internal and external mortice locks
- Sold individually (1 x escutcheon made up of two pieces)
- Supplied with all fixings

### **Products in this set**

×

48865.1 - Euro Profile Escutcheon - Concealed Fixed - 52mm Diameter - External Beeswax - Each