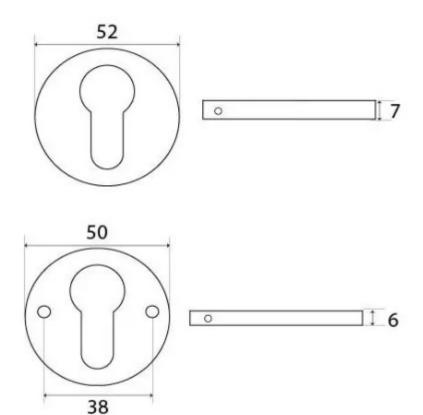

G Johns & Sons Ltd Unit D Westside Business Centre Flex Meadow Harlow, Essex CM19 5SR www.gjohns.co.uk 020 8360 7771 sales@gjohns.co.uk VAT No: GB232661872 Company No: 00384076

# **Euro Profile Escutcheon - Concealed Fixed - Aged Brass Unlacquered**

## **Product Images**



## **Description**

- Concealed fix euro profile escutcheon.
- Two part design, inner section screws to the door, outer section covers the inner plate via grub screws.
- Suitable for internal and external use

#### Finish

• Aged brass unlacquered

#### **Dimensions**



- Overall Size: 52mm Diameter
- Overall Thickness: 7mm

## Important Info Before You Buy

- Euro Profile key hole shape and size to suit most internal and external mortice locks
- Sold individually (1 x escutcheon made up of two pieces)
- Supplied with all fixings

### **Products in this set**



48866.1 - Euro Profile Escutcheon - Concealed Fixed - 52mm Diameter - Aged Brass Unlacquered - Each