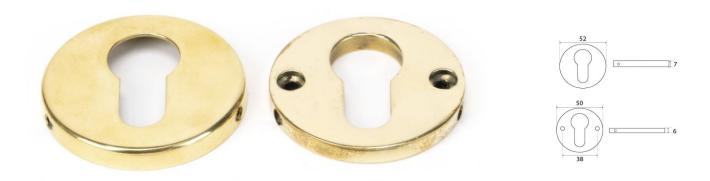

## **Description**

- Concealed fix euro profile escutcheon.
- Two part design, inner section screws to the door, outer section covers the inner plate via grub screws.
- Suitable for internal and external use

#### Finish

• Aged brass unlacquered

#### **Dimensions**

- Overall Size: 52mm Diameter
- Overall Thickness: 7mm

## Important Info Before You Buy

- Euro Profile key hole shape and size to suit most internal and external mortice locks
- Sold individually (1 x escutcheon made up of two pieces)
- Supplied with all fixings