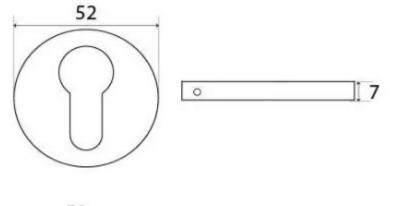

#### Finish

• Polished nickel

Dimensions

- Overall Size: 52mm Diameter
- Overall Thickness: 7mm