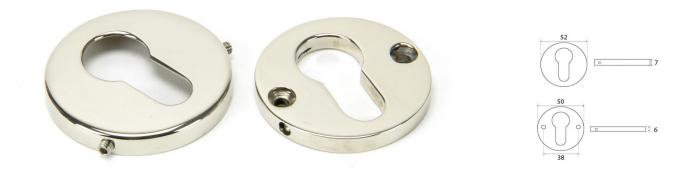

### Description

- Concealed fix euro profile escutcheon.
- Two part design, inner section screws to the door, outer section covers the inner plate via grub screws.
- Suitable for internal and external use

#### Finish

• Polished nickel

Dimensions

- Overall Size: 52mm Diameter
- Overall Thickness: 7mm

### Important Info Before You Buy

- Euro Profile key hole shape and size to suit most internal and external mortice locks
- Sold individually (1 x escutcheon made up of two pieces)
- Supplied with all fixings