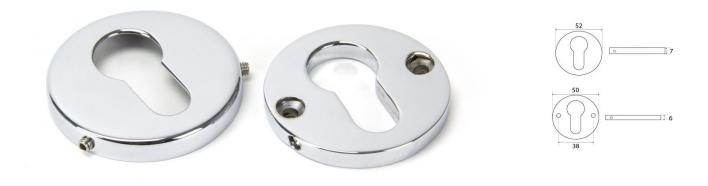

# **Product Images**

## Description

- Concealed fix euro profile escutcheon.
- Two part design, inner section screws to the door, outer section covers the inner plate via grub screws.
- Suitable for internal and external use

#### Dimensions

- Overall Size: 52mm Diameter
- Overall Thickness: 7mm