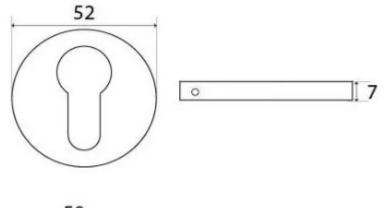

G Johns & Sons Ltd Unit D Westside Business Centre Flex Meadow Harlow, Essex CM19 5SR www.gjohns.co.uk 020 8360 7771 sales@gjohns.co.uk

# Euro Profile Escutcheon - Concealed Fixed - Polished Chrome

# **Product Images**



## Description

- Concealed fix euro profile escutcheon.
- Two part design, inner section screws to the door, outer section covers the inner plate via grub screws.
- Suitable for internal and external use

#### Finish

Polished Chrome

#### Dimensions





- Overall Size: 52mm Diameter
- Overall Thickness: 7mm

### Important Info Before You Buy

- Euro Profile key hole shape and size to suit most internal and external mortice locks
- Sold individually (1 x escutcheon made up of two pieces)
- Supplied with all fixings

### **Products in this set**

×

48868.1 - Euro Profile Escutcheon - Concealed Fixed - 52mm Diameter - Polished Chrome - Each