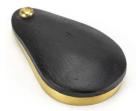

# Plain Standard Profile Covered Escutcheon - Face Fixed - Ebony & Polished Brass Unlacquered

## **Description**

- shaped covered escutcheon
- Internal or external use

#### Finish

• Ebony & Polished Brass Unlacquered