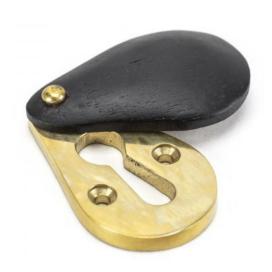

# Plain Standard Profile Covered Escutcheon - Face Fixed - Ebony & Polished Brass Unlacquered

## **Description**

- shaped covered escutcheon
- Internal or external use

#### Finish

• Ebony & Polished Brass Unlacquered