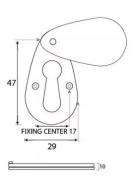

### **Dimensions**

Overall Size: 47mm x 29mmOverall Thickness: 10mm

### Important Info Before You Buy

- Standard Profile Covered key hole shape and size to suit most internal and external mortice locks
- Sold individually
- Supplied with all fixings