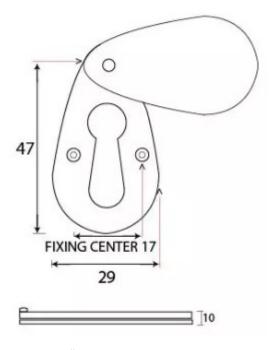

### **Dimensions**

Overall Size: 47mm x 29mmOverall Thickness: 10mm

### Important Info Before You Buy

- Standard Profile Covered key hole shape and size to suit most internal and external mortice locks
- Sold individually
- Supplied with all fixings