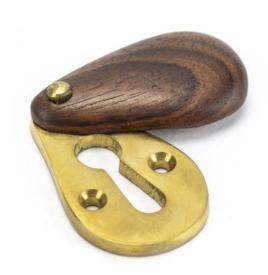

# Plain Standard Profile Covered Escutcheon - Face Fixed - Rosewood & Polished Brass Unlacquered

### **Description**

- shaped covered escutcheon
- Internal or external use

#### Finish

• Rosewood & Polished Brass Unlacquered