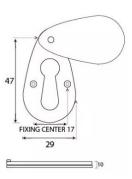

#### **Dimensions**

Overall Size: 47mm x 29mmOverall Thickness: 10mm

### Important Info Before You Buy

- Standard Profile Covered key hole shape and size to suit most internal and external mortice locks
- Sold individually
- Supplied with all fixings