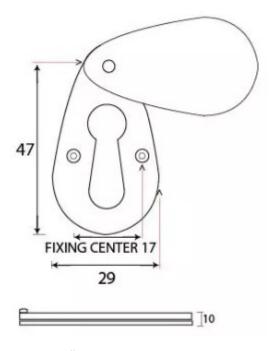

#### **Dimensions**

Overall Size: 47mm x 29mmOverall Thickness: 10mm

### Important Info Before You Buy

- Standard Profile Covered key hole shape and size to suit most internal and external mortice locks
- Sold individually
- Supplied with all fixings