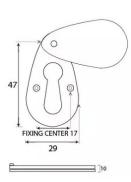

#### Dimensions

Overall Size: 47mm x 29mmOverall Thickness: 10mm

#### Important Info Before You Buy

- Standard Profile Covered key hole shape and size to suit most internal and external mortice locks
- Sold individually
- Supplied with all fixings