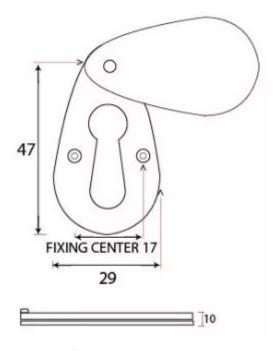

#### Dimensions

Overall Size: 47mm x 29mmOverall Thickness: 10mm

#### Important Info Before You Buy

- Standard Profile Covered key hole shape and size to suit most internal and external mortice locks
- Sold individually
- Supplied with all fixings