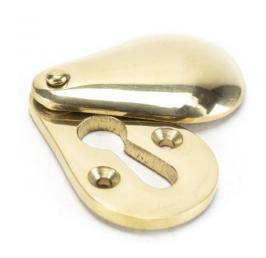

# Plain Standard Profile Covered Escutcheon - Face Fixed - Polished Brass Unlacquered

## **Description**

- shaped covered escutcheon
- Internal or external use

#### Important Info Before You Buy

- Standard Profile Covered key hole shape and size to suit most internal and external mortice locks
- Sold individually
- Supplied with all fixings