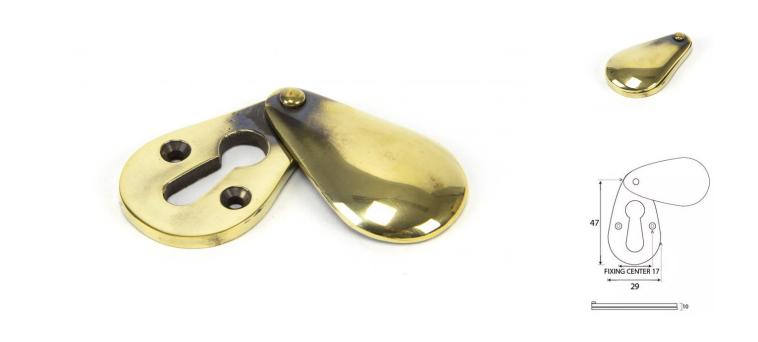

# Plain Standard Profile Covered Escutcheon - Face Fixed - Aged Brass Unlacquered

## Description

- shaped covered escutcheon
- Internal or external use

#### Finish

• Aged Brass Unlacquered

### Dimensions

- Overall Size: 47mm x 29mm
- Overall Thickness: 10mm

### Important Info Before You Buy

- Standard Profile Covered key hole shape and size to suit most internal and external mortice locks
- Sold individually
- Supplied with all fixings