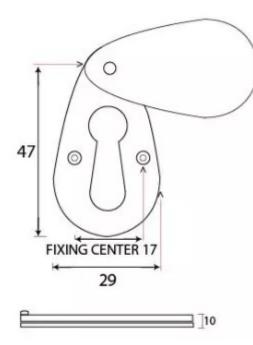

G Johns & Sons Ltd Unit D Westside Business Centre Flex Meadow Harlow, Essex CM19 5SR www.gjohns.co.uk 020 8360 7771 sales@gjohns.co.uk

# Plain Standard Profile Covered Escutcheon - Face Fixed - Aged Brass Unlacquered

### **Product Images**



## Description

- shaped covered escutcheon
- Internal or external use

#### Finish

• Aged Brass Unlacquered

### Dimensions



- Overall Size: 47mm x 29mm
- Overall Thickness: 10mm

### Important Info Before You Buy

- Standard Profile Covered key hole shape and size to suit most internal and external mortice locks
- Sold individually
- Supplied with all fixings

# Products in this set