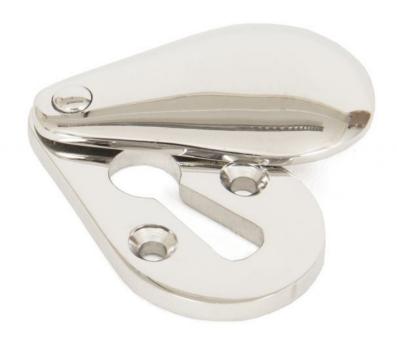

### Plain Standard Profile Covered Escutcheon - Face Fixed - Polished Nickel

# Description

- shaped covered escutcheon
- Internal or external use

#### Finish

• Polished Nickel

### Important Info Before You Buy

- Standard Profile Covered key hole shape and size to suit most internal and external mortice locks
- Sold individually
- Supplied with all fixings