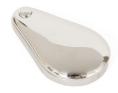

### Plain Standard Profile Covered Escutcheon - Face Fixed - Polished Nickel

# Description

- shaped covered escutcheon
- Internal or external use

#### Finish

• Polished Nickel