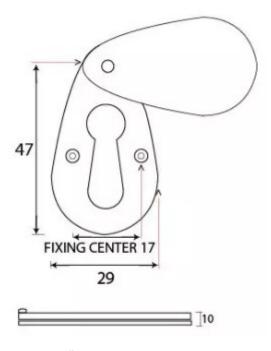

G Johns & Sons Ltd Unit D Westside Business Centre Flex Meadow Harlow, Essex CM19 5SR www.gjohns.co.uk 020 8360 7771 sales@gjohns.co.uk VAT No: GB232661872 Company No: 00384076

### Plain Standard Profile Covered Escutcheon - Face Fixed - Polished Nickel

## **Product Images**







# Description

- shaped covered escutcheon
- Internal or external use

#### Finish

• Polished Nickel

#### **Dimensions**



Overall Size: 47mm x 29mmOverall Thickness: 10mm

### Important Info Before You Buy

- Standard Profile Covered key hole shape and size to suit most internal and external mortice locks
- Sold individually
- Supplied with all fixings

## **Products in this set**



48873.1 - Plain Standard Profile Covered Escutcheon - Face Fixed -  $47 mm \times 29 mm$  - Polished Nickel - Each