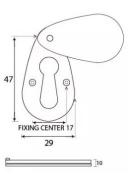

G Johns & Sons Ltd Unit D Westside Business Centre Flex Meadow Harlow, Essex CM19 5SR www.gjohns.co.uk 020 8360 7771 sales@gjohns.co.uk VAT No: GB232661872 Company No: 00384076

### Plain Standard Profile Covered Escutcheon - Face Fixed - Polished Nickel

## **Product Images**







# Description

- shaped covered escutcheon
- Internal or external use

#### Finish

• Polished Nickel

#### **Dimensions**



Overall Size: 47mm x 29mmOverall Thickness: 10mm

### Important Info Before You Buy

- Standard Profile Covered key hole shape and size to suit most internal and external mortice locks
- Sold individually
- Supplied with all fixings

## **Products in this set**



48873.1 - Plain Standard Profile Covered Escutcheon - Face Fixed -  $47 mm \times 29 mm$  - Polished Nickel - Each