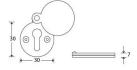

G Johns & Sons Ltd Unit D Westside Business Centre Flex Meadow Harlow, Essex CM19 5SR www.gjohns.co.uk 020 8360 7771 sales@gjohns.co.uk VAT No: GB232661872 Company No: 00384076

# Round Standard Profile Covered Escutcheon - Face Fixed - Ebony & Polished Brass Unlacquered

# **Product Images**







# **Description**

- shaped covered escutcheon
- Internal or external use

#### Finish

• Ebony & Polished Brass Unlacquered

## Dimensions



- Overall Size: 30mm Diameter
- Overall Thickness: 7mm

### Important Info Before You Buy

- Standard Profile Covered key hole shape and size to suit most internal and external mortice locks
- Sold individually
- Supplied with all fixings

## **Products in this set**



 $48874.1 - Round\ Standard\ Profile\ Covered\ Escutcheon - Face\ Fixed\ -\ 30mm\ Diameter\ -\ Ebony\ \&\ Polished\ Brass\ Unlacquered\ -\ Each$