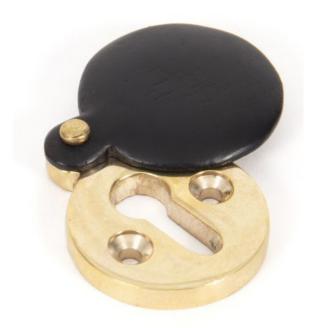

# Round Standard Profile Covered Escutcheon - Face Fixed - Ebony & Polished Brass Unlacquered

# **Description**

- shaped covered escutcheon
- Internal or external use

#### Finish

• Ebony & Polished Brass Unlacquered

### Important Info Before You Buy

- Standard Profile Covered key hole shape and size to suit most internal and external mortice locks
- Sold individually
- Supplied with all fixings