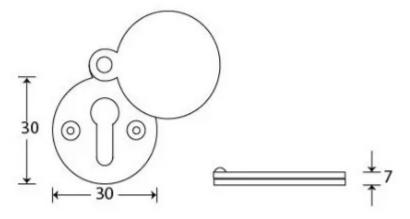

G Johns & Sons Ltd Unit D Westside Business Centre Flex Meadow Harlow, Essex CM19 5SR www.gjohns.co.uk 020 8360 7771 sales@gjohns.co.uk VAT No: GB232661872 Company No: 00384076

# Round Standard Profile Covered Escutcheon - Face Fixed - Ebony & Polished Brass Unlacquered

# **Product Images**







# **Description**

- shaped covered escutcheon
- Internal or external use

#### Finish

• Ebony & Polished Brass Unlacquered

## Dimensions



- Overall Size: 30mm Diameter
- Overall Thickness: 7mm

### Important Info Before You Buy

- Standard Profile Covered key hole shape and size to suit most internal and external mortice locks
- Sold individually
- Supplied with all fixings

## **Products in this set**



 $48874.1 - Round\ Standard\ Profile\ Covered\ Escutcheon - Face\ Fixed\ -\ 30mm\ Diameter\ -\ Ebony\ \&\ Polished\ Brass\ Unlacquered\ -\ Each$