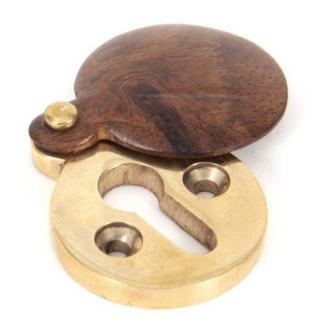

# Round Standard Profile Covered Escutcheon - Face Fixed - Rosewood & Polished Brass Unlacquered

# **Description**

- shaped covered escutcheon
- Internal or external use

#### Finish

• Rosewood & Polished Brass Unlacquered

### Important Info Before You Buy

- Standard Profile Covered key hole shape and size to suit most internal and external mortice locks
- Sold individually
- Supplied with all fixings