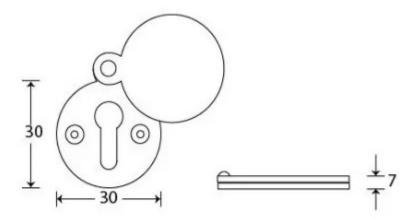

G Johns & Sons Ltd Unit D Westside Business Centre Flex Meadow Harlow, Essex CM19 5SR www.gjohns.co.uk 020 8360 7771 sales@gjohns.co.uk VAT No: GB232661872 Company No: 00384076

# Round Standard Profile Covered Escutcheon - Face Fixed - Rosewood & Polished Brass Unlacquered

# **Product Images**







# **Description**

- shaped covered escutcheon
- Internal or external use

#### Finish

• Rosewood & Polished Brass Unlacquered

#### **Dimensions**



Overall Size: 30mm DiameterOverall Thickness: 7mm

### Important Info Before You Buy

- Standard Profile Covered key hole shape and size to suit most internal and external mortice locks
- Sold individually
- Supplied with all fixings

### **Products in this set**



 $48875.1 - Round\ Standard\ Profile\ Covered\ Escutcheon - Face\ Fixed\ -\ 30mm\ Diameter\ -\ Rosewood\ \&\ Polished\ Brass\ Unlacquered\ -\ Each$