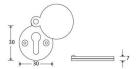

G Johns & Sons Ltd Unit D Westside Business Centre Flex Meadow Harlow, Essex CM19 5SR www.gjohns.co.uk 020 8360 7771 sales@gjohns.co.uk VAT No: GB232661872 Company No: 00384076

# Round Standard Profile Covered Escutcheon - Face Fixed - Polished Brass Unlacquered

# **Product Images**







## **Description**

- shaped covered escutcheon
- Internal or external use

#### **Finish**

• Polished Brass Unlacquered

### **Dimensions**



- Overall Size: 30mm Diameter
- Overall Thickness: 7mm

### Important Info Before You Buy

- Standard Profile Covered key hole shape and size to suit most internal and external mortice locks
- Sold individually
- Supplied with all fixings

### **Products in this set**



48876.1 - Round Standard Profile Covered Escutcheon - Face Fixed - 30mm Diameter - Polished Brass Unlacquered - Each