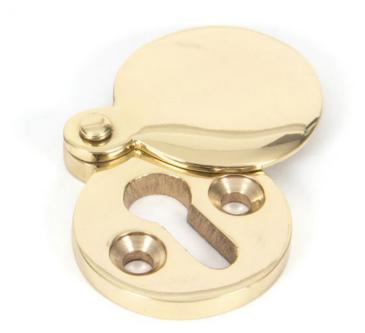

# Round Standard Profile Covered Escutcheon - Face Fixed - Polished Brass Unlacquered

## **Description**

- shaped covered escutcheon
- Internal or external use

#### **Finish**

• Polished Brass Unlacquered

### Important Info Before You Buy

- Standard Profile Covered key hole shape and size to suit most internal and external mortice locks
- Sold individually
- Supplied with all fixings