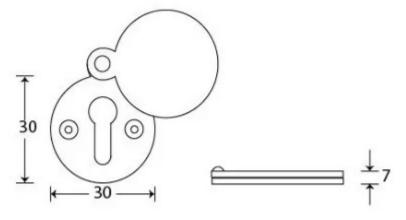

G Johns & Sons Ltd Unit D Westside Business Centre Flex Meadow Harlow, Essex CM19 5SR www.gjohns.co.uk 020 8360 7771 sales@gjohns.co.uk VAT No: GB232661872 Company No: 00384076

# Round Standard Profile Covered Escutcheon - Face Fixed - Polished Brass Unlacquered

# **Product Images**







## **Description**

- shaped covered escutcheon
- Internal or external use

#### **Finish**

• Polished Brass Unlacquered

### **Dimensions**



- Overall Size: 30mm Diameter
- Overall Thickness: 7mm

### Important Info Before You Buy

- Standard Profile Covered key hole shape and size to suit most internal and external mortice locks
- Sold individually
- Supplied with all fixings

### **Products in this set**



48876.1 - Round Standard Profile Covered Escutcheon - Face Fixed - 30mm Diameter - Polished Brass Unlacquered - Each