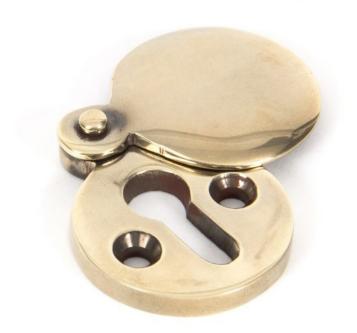

# Round Standard Profile Covered Escutcheon - Face Fixed - Aged Brass Unlacquered

# **Description**

- shaped covered escutcheon
- Internal or external use

#### Important Info Before You Buy

- Standard Profile Covered key hole shape and size to suit most internal and external mortice locks
- Sold individually
- Supplied with all fixings