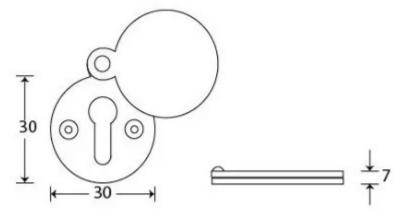

G Johns & Sons Ltd Unit D Westside Business Centre Flex Meadow Harlow, Essex CM19 5SR www.gjohns.co.uk 020 8360 7771 sales@gjohns.co.uk VAT No: GB232661872 Company No: 00384076

# Round Standard Profile Covered Escutcheon - Face Fixed - Aged Brass Unlacquered

# **Product Images**







# **Description**

- shaped covered escutcheon
- Internal or external use

#### Finish

• Ebony & Aged Brass Unlacquered

### Dimensions



- Overall Size: 30mm Diameter
- Overall Thickness: 7mm

#### Important Info Before You Buy

- Standard Profile Covered key hole shape and size to suit most internal and external mortice locks
- Sold individually
- Supplied with all fixings

# **Products in this set**



48877.1 - Round Standard Profile Covered Escutcheon - Face Fixed - 30mm Diameter - Aged Brass Unlacquered - Each