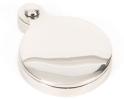

## Round Standard Profile Covered Escutcheon - Face Fixed - Polished Nickel

# **Description**

- shaped covered escutcheon
- Internal or external use