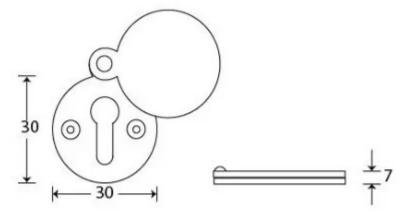

G Johns & Sons Ltd Unit D Westside Business Centre Flex Meadow Harlow, Essex CM19 5SR www.gjohns.co.uk 020 8360 7771 sales@gjohns.co.uk VAT No: GB232661872 Company No: 00384076

## Round Standard Profile Covered Escutcheon - Face Fixed - Polished Nickel

# **Product Images**







# **Description**

- shaped covered escutcheon
- Internal or external use

#### Finish

• Ebony & Polished Nickel

#### **Dimensions**



- Overall Size: 30mm Diameter
- Overall Thickness: 7mm

### Important Info Before You Buy

- Standard Profile Covered key hole shape and size to suit most internal and external mortice locks
- Sold individually
- Supplied with all fixings

## **Products in this set**



 ${\bf 48878.1 - Round\ Standard\ Profile\ Covered\ Escutcheon\ -\ Face\ Fixed\ -\ 30mm\ Diameter\ -\ Polished\ Nickel\ -\ Each}$