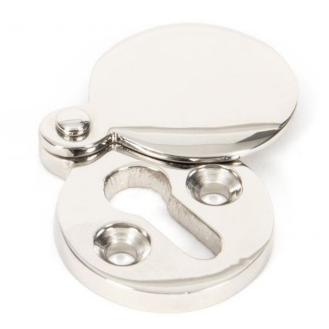

## Round Standard Profile Covered Escutcheon - Face Fixed - Polished Nickel

# **Description**

- shaped covered escutcheon
- Internal or external use

#### Finish

• Ebony & Polished Nickel