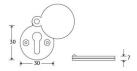

G Johns & Sons Ltd Unit D Westside Business Centre Flex Meadow Harlow, Essex CM19 5SR www.gjohns.co.uk 020 8360 7771 sales@gjohns.co.uk VAT No: GB232661872 Company No: 00384076

## Round Standard Profile Covered Escutcheon - Face Fixed - Polished Chrome

# **Product Images**







# **Description**

- shaped covered escutcheon
- Internal or external use

#### Finish

• Ebony & Polished Chrome

#### **Dimensions**



- Overall Size: 30mm Diameter
- Overall Thickness: 7mm

#### Important Info Before You Buy

- Standard Profile Covered key hole shape and size to suit most internal and external mortice locks
- Sold individually
- Supplied with all fixings

## **Products in this set**



48879.1 - Round Standard Profile Covered Escutcheon - Face Fixed - 30mm Diameter - Polished Chrome - Each