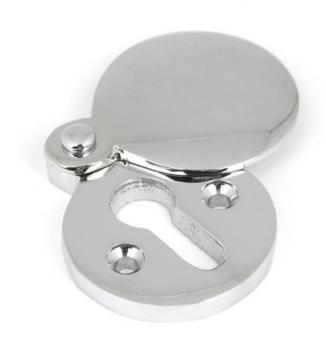

## Round Standard Profile Covered Escutcheon - Face Fixed - Polished Chrome

# **Description**

- shaped covered escutcheon
- Internal or external use

#### Important Info Before You Buy

- Standard Profile Covered key hole shape and size to suit most internal and external mortice locks
- Sold individually
- Supplied with all fixings