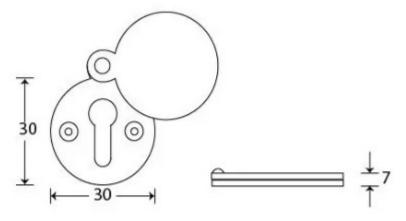

G Johns & Sons Ltd Unit D Westside Business Centre Flex Meadow Harlow, Essex CM19 5SR www.gjohns.co.uk 020 8360 7771 sales@gjohns.co.uk VAT No: GB232661872 Company No: 00384076

## Round Standard Profile Covered Escutcheon - Face Fixed - Polished Chrome

# **Product Images**







# **Description**

- shaped covered escutcheon
- Internal or external use

#### Finish

• Ebony & Polished Chrome

#### **Dimensions**



- Overall Size: 30mm Diameter
- Overall Thickness: 7mm

#### Important Info Before You Buy

- Standard Profile Covered key hole shape and size to suit most internal and external mortice locks
- Sold individually
- Supplied with all fixings

## **Products in this set**



48879.1 - Round Standard Profile Covered Escutcheon - Face Fixed - 30mm Diameter - Polished Chrome - Each