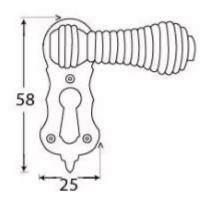

G Johns & Sons Ltd Unit D Westside Business Centre Flex Meadow Harlow, Essex CM19 5SR www.gjohns.co.uk 020 8360 7771 sales@gjohns.co.uk

# Beehive Standard Profile Covered Escutcheon - Face Fixed - Natural Smooth

## **Product Images**







3

## Description

- shaped covered escutcheon
- Internal or external use

#### Finish

Natural Smooth

### Dimensions





- Overall Size: 58mm x 25mm
- Overall Thickness: 10mm

### Important Info Before You Buy

- Standard Profile Covered key hole shape and size to suit most internal and external mortice locks
- Sold individually
- Supplied with all fixings

## **Products in this set**

×

| 48881.1 - Beehive Standard Profile Covered Escutcheon - Face Fixed - 58mm x 25mm - Natural Smoot | th |
|--------------------------------------------------------------------------------------------------|----|
| - Each                                                                                           |    |