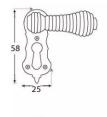

G Johns & Sons Ltd Unit D Westside Business Centre Flex Meadow Harlow, Essex CM19 5SR www.gjohns.co.uk 020 8360 7771 sales@gjohns.co.uk

# Beehive Standard Profile Covered Escutcheon - Face Fixed - Natural Smooth

## **Product Images**







3

## Description

- shaped covered escutcheon
- Internal or external use

#### Finish

Natural Smooth

### Dimensions





- Overall Size: 58mm x 25mm
- Overall Thickness: 10mm

### Important Info Before You Buy

- Standard Profile Covered key hole shape and size to suit most internal and external mortice locks
- Sold individually
- Supplied with all fixings

## **Products in this set**

×

| 48881.1 - Beehive Standard Profile Covered Escutcheon - Face Fixed - 58mm x 25mm - Natural Smoot | th |
|--------------------------------------------------------------------------------------------------|----|
| - Each                                                                                           |    |