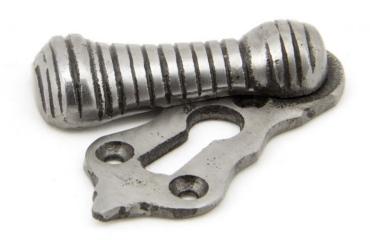

# Beehive Standard Profile Covered Escutcheon - Face Fixed - Natural Smooth

## Description

- shaped covered escutcheon
- Internal or external use

### Dimensions

- Overall Size: 58mm x 25mm
- Overall Thickness: 10mm