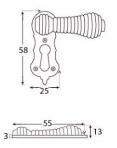

G Johns & Sons Ltd Unit D Westside Business Centre Flex Meadow Harlow, Essex CM19 5SR www.gjohns.co.uk 020 8360 7771 sales@gjohns.co.uk VAT No: GB232661872 Company No: 00384076

# Beehive Standard Profile Covered Escutcheon - Face Fixed - Ebony & Polished Brass Unlacquered

# **Product Images**







# **Description**

- shaped covered escutcheon
- Internal or external use

#### Finish

• Ebony & Polished Brass Unlacquered

### Dimensions





Overall Size: 58mm x 25mmOverall Thickness: 10mm

### Important Info Before You Buy

- Standard Profile Covered key hole shape and size to suit most internal and external mortice locks
- Sold individually
- Supplied with all fixings

### **Products in this set**



 $48882.1 - Beehive\ Standard\ Profile\ Covered\ Escutcheon - Face\ Fixed - 58mm\ x\ 25mm\ - Ebony\ \&\ Polished\ Brass\ Unlacquered - Each$