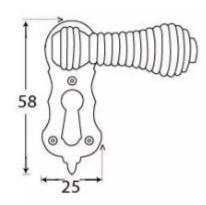

G Johns & Sons Ltd Unit D Westside Business Centre Flex Meadow Harlow, Essex CM19 5SR www.gjohns.co.uk 020 8360 7771 sales@gjohns.co.uk VAT No: GB232661872 Company No: 00384076

# Beehive Standard Profile Covered Escutcheon - Face Fixed - Ebony & Polished Brass Unlacquered

# **Product Images**







# **Description**

- shaped covered escutcheon
- Internal or external use

#### Finish

• Ebony & Polished Brass Unlacquered

### Dimensions





Overall Size: 58mm x 25mmOverall Thickness: 10mm

### Important Info Before You Buy

- Standard Profile Covered key hole shape and size to suit most internal and external mortice locks
- Sold individually
- Supplied with all fixings

### **Products in this set**



 $48882.1 - Beehive\ Standard\ Profile\ Covered\ Escutcheon - Face\ Fixed - 58mm\ x\ 25mm\ - Ebony\ \&\ Polished\ Brass\ Unlacquered - Each$