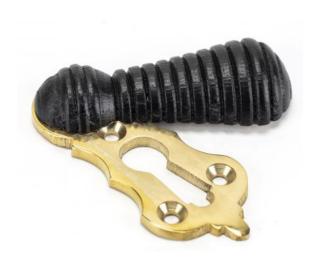

# Beehive Standard Profile Covered Escutcheon - Face Fixed - Ebony & Polished Brass Unlacquered

# **Description**

- shaped covered escutcheon
- Internal or external use

#### Finish

• Ebony & Polished Brass Unlacquered