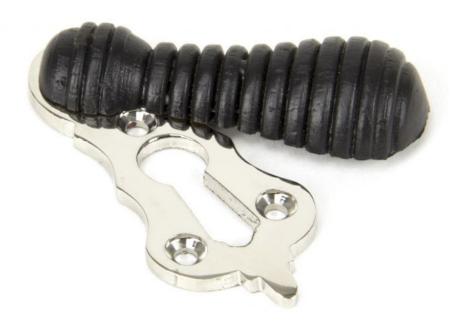

# Beehive Standard Profile Covered Escutcheon - Face Fixed - Ebony & Polished Nickel

## Description

- shaped covered escutcheon
- Internal or external use

#### Finish

• Ebony & Polished Nickel