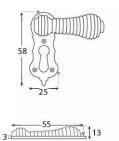

CM19 5SR

# Beehive Standard Profile Covered Escutcheon - Face Fixed - Ebony & Polished Nickel

## **Product Images**







## Description

- shaped covered escutcheon
- Internal or external use

#### Finish

• Ebony & Polished Nickel

#### **Dimensions**





• Overall Size: 58mm x 25mm

• Overall Thickness: 10mm

### Important Info Before You Buy

- Standard Profile Covered key hole shape and size to suit most internal and external mortice locks
- Sold individually
- Supplied with all fixings

#### **Products in this set**



48883.1 - Beehive Standard Profile Covered Escutcheon - Face Fixed - 58mm x 25mm - Ebony & Polished Nickel - Each