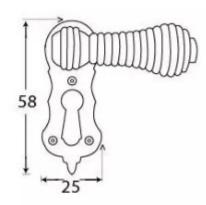

CM19 5SR

# Beehive Standard Profile Covered Escutcheon - Face Fixed - Ebony & Polished Nickel

## **Product Images**







## Description

- shaped covered escutcheon
- Internal or external use

#### Finish

• Ebony & Polished Nickel

#### **Dimensions**





• Overall Size: 58mm x 25mm

• Overall Thickness: 10mm

### Important Info Before You Buy

- Standard Profile Covered key hole shape and size to suit most internal and external mortice locks
- Sold individually
- Supplied with all fixings

#### **Products in this set**



48883.1 - Beehive Standard Profile Covered Escutcheon - Face Fixed - 58mm x 25mm - Ebony & Polished Nickel - Each