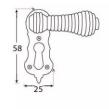

G Johns & Sons Ltd Unit D Westside Business Centre Flex Meadow Harlow, Essex CM19 5SR www.gjohns.co.uk 020 8360 7771 sales@gjohns.co.uk

# Beehive Standard Profile Covered Escutcheon - Face Fixed - Rosewood & Polished Brass Unlacquered

### **Product Images**







3

#### Description

- shaped covered escutcheon
- Internal or external use

#### Finish

• Rosewood & Polished Brass Unlacquered

### Dimensions





- Overall Size: 58mm x 25mm
- Overall Thickness: 10mm

#### Important Info Before You Buy

- Standard Profile Covered key hole shape and size to suit most internal and external mortice locks
- Sold individually
- Supplied with all fixings

## **Products in this set**



48884.1 - Beehive Standard Profile Covered Escutcheon - Face Fixed - 58mm x 25mm - Rosewood & Polished Brass Unlacquered - Each