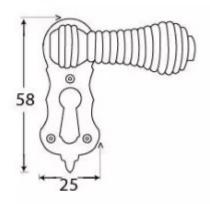

G Johns & Sons Ltd Unit D Westside Business Centre Flex Meadow Harlow, Essex CM19 5SR www.gjohns.co.uk 020 8360 7771 sales@gjohns.co.uk

# Beehive Standard Profile Covered Escutcheon - Face Fixed - Rosewood & Polished Brass Unlacquered

### **Product Images**







3

#### Description

- shaped covered escutcheon
- Internal or external use

#### Finish

• Rosewood & Polished Brass Unlacquered

### Dimensions





- Overall Size: 58mm x 25mm
- Overall Thickness: 10mm

#### Important Info Before You Buy

- Standard Profile Covered key hole shape and size to suit most internal and external mortice locks
- Sold individually
- Supplied with all fixings

## **Products in this set**



48884.1 - Beehive Standard Profile Covered Escutcheon - Face Fixed - 58mm x 25mm - Rosewood & Polished Brass Unlacquered - Each