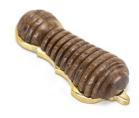

# Beehive Standard Profile Covered Escutcheon - Face Fixed - Rosewood & Polished Brass Unlacquered

#### Description

- shaped covered escutcheon
- Internal or external use

#### Finish

• Rosewood & Polished Brass Unlacquered