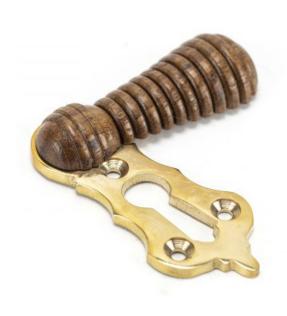

# Beehive Standard Profile Covered Escutcheon - Face Fixed - Rosewood & Polished Brass Unlacquered

#### Description

- shaped covered escutcheon
- Internal or external use

#### Finish

• Rosewood & Polished Brass Unlacquered

#### Important Info Before You Buy

- Standard Profile Covered key hole shape and size to suit most internal and external mortice locks
- Sold individually
- Supplied with all fixings