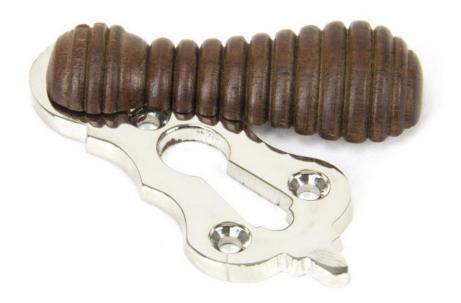

### Beehive Standard Profile Covered Escutcheon - Face Fixed - Rosewood & Polished Nickel

## **Description**

- shaped covered escutcheon
- Internal or external use

#### Finish

• Rosewood & Polished Nickel