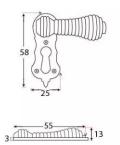

G Johns & Sons Ltd Unit D Westside Business Centre Flex Meadow Harlow, Essex CM19 5SR www.gjohns.co.uk 020 8360 7771 sales@gjohns.co.uk VAT No: GB232661872 Company No: 00384076

### Beehive Standard Profile Covered Escutcheon - Face Fixed - Rosewood & Polished Nickel

# **Product Images**







## **Description**

- shaped covered escutcheon
- Internal or external use

#### Finish

• Rosewood & Polished Nickel

### Dimensions





Overall Size: 58mm x 25mmOverall Thickness: 10mm

### Important Info Before You Buy

- Standard Profile Covered key hole shape and size to suit most internal and external mortice locks
- Sold individually
- Supplied with all fixings

### **Products in this set**



48885.1 - Beehive Standard Profile Covered Escutcheon - Face Fixed - 58mm x 25mm - Rosewood & Polished Nickel - Each