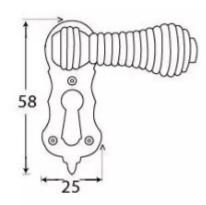

G Johns & Sons Ltd Unit D Westside Business Centre Flex Meadow Harlow, Essex CM19 5SR www.gjohns.co.uk 020 8360 7771 sales@gjohns.co.uk VAT No: GB232661872 Company No: 00384076

### Beehive Standard Profile Covered Escutcheon - Face Fixed - Rosewood & Polished Nickel

# **Product Images**







## **Description**

- shaped covered escutcheon
- Internal or external use

#### Finish

• Rosewood & Polished Nickel

### Dimensions





Overall Size: 58mm x 25mmOverall Thickness: 10mm

### Important Info Before You Buy

- Standard Profile Covered key hole shape and size to suit most internal and external mortice locks
- Sold individually
- Supplied with all fixings

### **Products in this set**



48885.1 - Beehive Standard Profile Covered Escutcheon - Face Fixed - 58mm x 25mm - Rosewood & Polished Nickel - Each