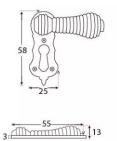

#### Dimensions

- Overall Size: 58mm x 25mm
- Overall Thickness: 10mm

### Important Info Before You Buy

- Standard Profile Covered key hole shape and size to suit most internal and external mortice locks
- Sold individually
- Supplied with all fixings