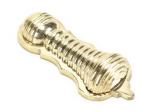

# Beehive Standard Profile Covered Escutcheon - Face Fixed - Polished Brass Unlacquered

### Description

- shaped covered escutcheon
- Internal or external use

#### Finish

• Polished Brass Unlacquered