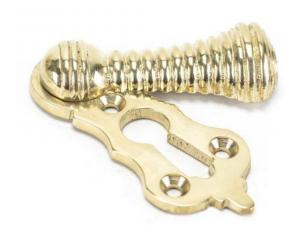

# Beehive Standard Profile Covered Escutcheon - Face Fixed - Polished Brass Unlacquered

### Description

- shaped covered escutcheon
- Internal or external use

#### Finish

• Polished Brass Unlacquered

#### Dimensions

- Overall Size: 58mm x 25mm
- Overall Thickness: 10mm

### Important Info Before You Buy

- Standard Profile Covered key hole shape and size to suit most internal and external mortice locks
- Sold individually
- Supplied with all fixings