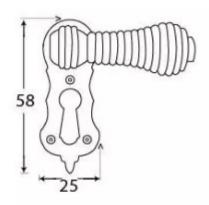

#### Dimensions

- Overall Size: 58mm x 25mm
- Overall Thickness: 10mm

### Important Info Before You Buy

- Standard Profile Covered key hole shape and size to suit most internal and external mortice locks
- Sold individually
- Supplied with all fixings