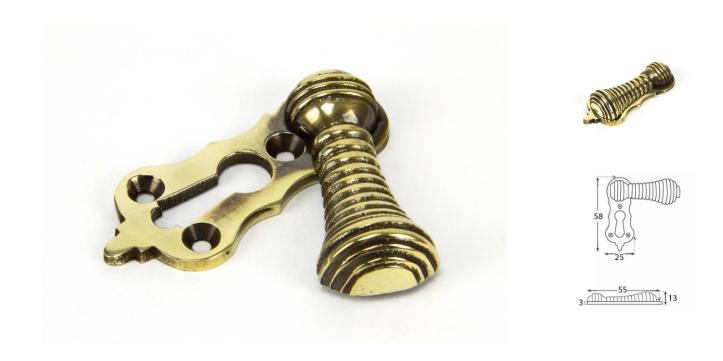

### **Product Images**

### Description

- shaped covered escutcheon
- Internal or external use

### Finish

• Aged Brass Unlacquered

#### Dimensions

- Overall Size: 58mm x 25mm
- Overall Thickness: 10mm

### Important Info Before You Buy

- Standard Profile Covered key hole shape and size to suit most internal and external mortice locks
- Sold individually
- Supplied with all fixings