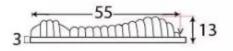

G Johns & Sons Ltd Unit D Westside Business Centre Flex Meadow Harlow, Essex CM19 5SR www.gjohns.co.uk 020 8360 7771 sales@gjohns.co.uk

# Beehive Standard Profile Covered Escutcheon - Face Fixed - Aged Brass Unlacquered

### **Product Images**



### Description

- shaped covered escutcheon
- Internal or external use

### Finish

• Aged Brass Unlacquered

#### Dimensions





- Overall Size: 58mm x 25mm
- Overall Thickness: 10mm

### Important Info Before You Buy

- Standard Profile Covered key hole shape and size to suit most internal and external mortice locks
- Sold individually
- Supplied with all fixings

## **Products in this set**

48887.1 - Beehive Standard Profile Covered Escutcheon - Face Fixed - 58mm x 25mm - Aged Brass Unlacquered - Each