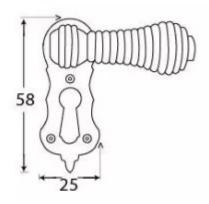

#### Dimensions

- Overall Size: 58mm x 25mm
- Overall Thickness: 10mm

### Important Info Before You Buy

- Standard Profile Covered key hole shape and size to suit most internal and external mortice locks
- Sold individually
- Supplied with all fixings