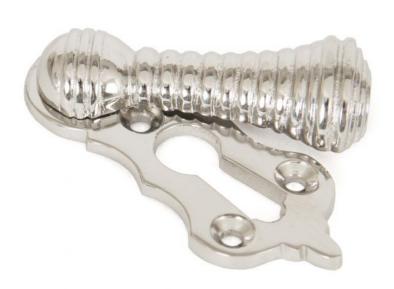

# Beehive Standard Profile Covered Escutcheon - Face Fixed - Polished Nickel

## **Description**

- shaped covered escutcheon
- Internal or external use

### Finish

• Polished Nickel