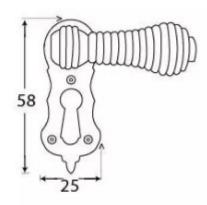

G Johns & Sons Ltd Unit D Westside Business Centre Flex Meadow

Harlow, Essex CM19 5SR www.gjohns.co.uk 020 8360 7771 sales@gjohns.co.uk VAT No: GB232661872 Company No: 00384076

# Beehive Standard Profile Covered Escutcheon - Face Fixed - Polished Nickel

# **Product Images**







## **Description**

- shaped covered escutcheon
- Internal or external use

### Finish

• Polished Nickel

#### **Dimensions**





• Overall Size: 58mm x 25mm

• Overall Thickness: 10mm

### Important Info Before You Buy

- Standard Profile Covered key hole shape and size to suit most internal and external mortice locks
- Sold individually
- Supplied with all fixings

### **Products in this set**



 $48888.1 - Beehive\ Standard\ Profile\ Covered\ Escutcheon - Face\ Fixed - 58mm\ x\ 25mm - Polished\ Nickel - Each$