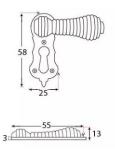

G Johns & Sons Ltd Unit D Westside Business Centre Flex Meadow

Harlow, Essex CM19 5SR www.gjohns.co.uk 020 8360 7771 sales@gjohns.co.uk VAT No: GB232661872 Company No: 00384076

# Beehive Standard Profile Covered Escutcheon - Face Fixed - Polished Nickel

# **Product Images**







## **Description**

- shaped covered escutcheon
- Internal or external use

### Finish

• Polished Nickel

#### **Dimensions**





• Overall Size: 58mm x 25mm

• Overall Thickness: 10mm

### Important Info Before You Buy

- Standard Profile Covered key hole shape and size to suit most internal and external mortice locks
- Sold individually
- Supplied with all fixings

### **Products in this set**



 $48888.1 - Beehive\ Standard\ Profile\ Covered\ Escutcheon - Face\ Fixed - 58mm\ x\ 25mm - Polished\ Nickel - Each$