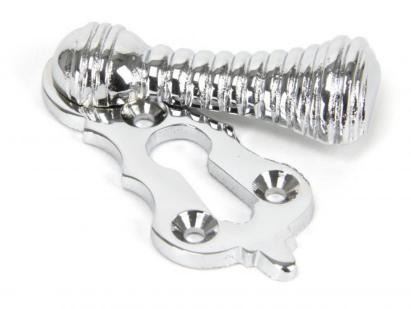

## Beehive Standard Profile Covered Escutcheon - Face Fixed - Polished Chrome

# **Description**

- shaped covered escutcheon
- Internal or external use

#### Finish

• Polished Chrome

### **Dimensions**

• Overall Size: 58mm x 25mm

• Overall Thickness: 10mm