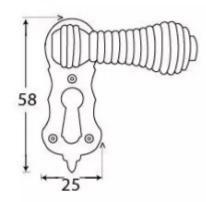

### **Dimensions**

• Overall Size: 58mm x 25mm

• Overall Thickness: 10mm

## Important Info Before You Buy

- Standard Profile Covered key hole shape and size to suit most internal and external mortice locks
- Sold individually
- Supplied with all fixings