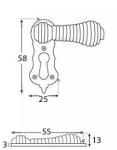

### **Dimensions**

• Overall Size: 58mm x 25mm

• Overall Thickness: 10mm

## Important Info Before You Buy

- Standard Profile Covered key hole shape and size to suit most internal and external mortice locks
- Sold individually
- Supplied with all fixings