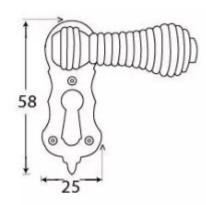

G Johns & Sons Ltd Unit D Westside Business Centre Flex Meadow Harlow, Essex CM19 5SR www.gjohns.co.uk 020 8360 7771 sales@gjohns.co.uk VAT No: GB232661872 Company No: 00384076

# Beehive Standard Profile Covered Escutcheon - Face Fixed - Satin Chrome

# **Product Images**







# **Description**

- shaped covered escutcheon
- Internal or external use

#### Finish

• Satin Chrome

### Dimensions





• Overall Size: 58mm x 25mm

• Overall Thickness: 10mm

### Important Info Before You Buy

- Standard Profile Covered key hole shape and size to suit most internal and external mortice locks
- Sold individually
- Supplied with all fixings

### **Products in this set**



 $48890.1 - Beehive \, Standard \, Profile \, Covered \, Escutcheon - Face \, Fixed - 58mm \, x \, 25mm - Satin \, Chrome - Each$