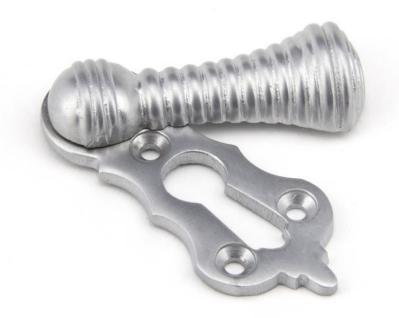

# Beehive Standard Profile Covered Escutcheon - Face Fixed - Satin Chrome

# **Description**

- shaped covered escutcheon
- Internal or external use

#### Finish

• Satin Chrome