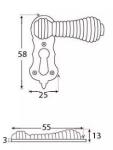

G Johns & Sons Ltd Unit D Westside Business Centre Flex Meadow Harlow, Essex CM19 5SR www.gjohns.co.uk 020 8360 7771 sales@gjohns.co.uk VAT No: GB232661872 Company No: 00384076

# Beehive Standard Profile Covered Escutcheon - Face Fixed - Satin Chrome

# **Product Images**







# **Description**

- shaped covered escutcheon
- Internal or external use

#### Finish

• Satin Chrome

### Dimensions





• Overall Size: 58mm x 25mm

• Overall Thickness: 10mm

### Important Info Before You Buy

- Standard Profile Covered key hole shape and size to suit most internal and external mortice locks
- Sold individually
- Supplied with all fixings

### **Products in this set**



 $48890.1 - Beehive \, Standard \, Profile \, Covered \, Escutcheon - Face \, Fixed - 58mm \, x \, 25mm - Satin \, Chrome - Each$