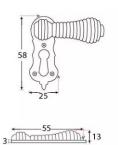

G Johns & Sons Ltd Unit D Westside Business Centre Flex Meadow Harlow, Essex CM19 5SR www.gjohns.co.uk 020 8360 7771 sales@gjohns.co.uk VAT No: GB232661872 Company No: 00384076

# **Beehive Standard Profile Covered Escutcheon - Face Fixed - Aged Solid Bronze**

### **Product Images**







## Description

- shaped covered escutcheon
- Internal or external use

## Finish

• Aged Bronze

#### Dimensions





• Overall Size: 58mm x 25mm

• Overall Thickness: 10mm

### Important Info Before You Buy

- Standard Profile Covered key hole shape and size to suit most internal and external mortice locks
- Sold individually
- Supplied with all fixings

### **Products in this set**



48891.1 - Beehive Standard Profile Covered Escutcheon - Face Fixed -  $58mm \times 25mm$  - Aged Solid Bronze - Each