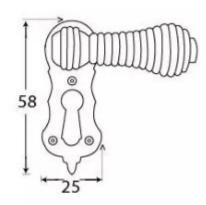

G Johns & Sons Ltd Unit D Westside Business Centre Flex Meadow Harlow, Essex CM19 5SR www.gjohns.co.uk 020 8360 7771 sales@gjohns.co.uk VAT No: GB232661872 Company No: 00384076

# **Beehive Standard Profile Covered Escutcheon - Face Fixed - Aged Solid Bronze**

### **Product Images**







## Description

- shaped covered escutcheon
- Internal or external use

## Finish

• Aged Bronze

#### Dimensions





• Overall Size: 58mm x 25mm

• Overall Thickness: 10mm

### Important Info Before You Buy

- Standard Profile Covered key hole shape and size to suit most internal and external mortice locks
- Sold individually
- Supplied with all fixings

### **Products in this set**



48891.1 - Beehive Standard Profile Covered Escutcheon - Face Fixed -  $58mm \times 25mm$  - Aged Solid Bronze - Each