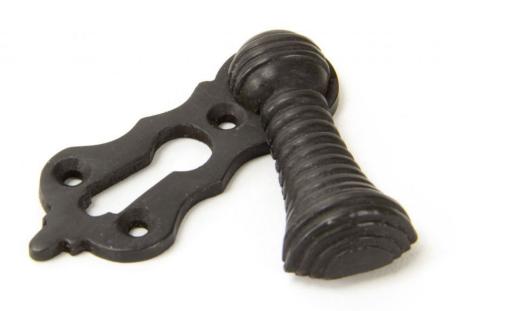

# **Beehive Standard Profile Covered Escutcheon - Face Fixed - Aged Solid Bronze**

## Description

- shaped covered escutcheon
- Internal or external use

## Finish

• Aged Bronze

### Important Info Before You Buy

- Standard Profile Covered key hole shape and size to suit most internal and external mortice locks
- Sold individually
- Supplied with all fixings