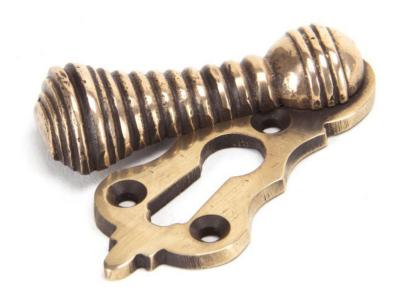

## Beehive Standard Profile Covered Escutcheon - Face Fixed - Polished Solid Bronze

# **Description**

- shaped covered escutcheon
- Internal or external use

#### Finish

• Polished Bronze

#### Dimensions

Overall Size: 58mm x 25mmOverall Thickness: 10mm