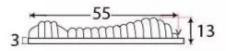

G Johns & Sons Ltd Unit D Westside Business Centre Flex Meadow Harlow, Essex CM19 5SR www.gjohns.co.uk 020 8360 7771 sales@gjohns.co.uk VAT No: GB232661872 Company No: 00384076

## Beehive Standard Profile Covered Escutcheon - Face Fixed - Polished Solid Bronze

## **Product Images**







# **Description**

- shaped covered escutcheon
- Internal or external use

#### Finish

• Polished Bronze

#### Dimensions





Overall Size: 58mm x 25mmOverall Thickness: 10mm

## Important Info Before You Buy

- Standard Profile Covered key hole shape and size to suit most internal and external mortice locks
- Sold individually
- Supplied with all fixings

### **Products in this set**



48892.1 - Beehive Standard Profile Covered Escutcheon - Face Fixed -  $58mm \times 25mm$  - Polished Solid Bronze - Each