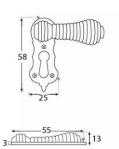

#### Dimensions

Overall Size: 58mm x 25mmOverall Thickness: 10mm

## Important Info Before You Buy

- Standard Profile Covered key hole shape and size to suit most internal and external mortice locks
- Sold individually
- Supplied with all fixings