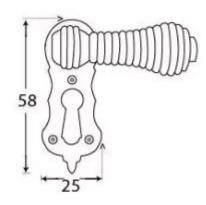

#### Dimensions

Overall Size: 58mm x 25mmOverall Thickness: 10mm

## Important Info Before You Buy

- Standard Profile Covered key hole shape and size to suit most internal and external mortice locks
- Sold individually
- Supplied with all fixings