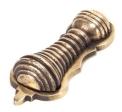

## Beehive Standard Profile Covered Escutcheon - Face Fixed - Polished Solid Bronze

# **Description**

- shaped covered escutcheon
- Internal or external use

#### Finish

• Polished Bronze