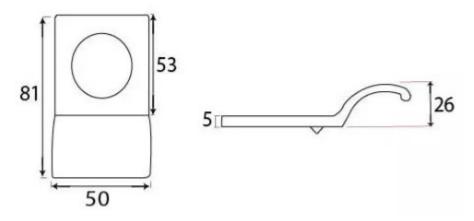

#### **Dimensions**

- Hole diameter 32mm
- Overall Size: 81mm x 50mm
- Projection From Door 26mm