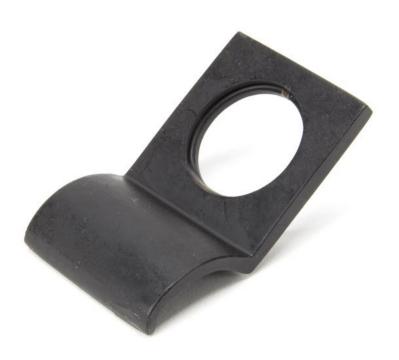

### **Product Images**

## **Description**

- Front door cylinder pull
- Suits standard Yale sized cylinders
- Fits round the cylinder from a night latch (Yale Lock)