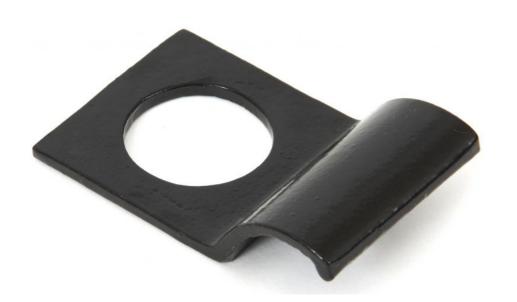

# Description

- Front door cylinder pull
- Suits standard Yale sized cylinders
- Fits round the cylinder from a night latch (Yale Lock)

#### Dimensions

- Hole diameter 32mm
- Overall Size: 81mm x 50mm
- Projection From Door 26mm

#### Important Info Before You Buy

- This cylinder pull is designed to replace the ring round the cylinder
- To fit Take of the lock on the inside of the door Pull out the cylinder Remove the ring Put the pull on the door (drill a small hole for spike screw) Push cylinder through door Fix lock back on to inside of the door
- Comes with spike attached to back of pull to stop the pull spinning round
- Suits standard Yale sized cylinders 32mm diameter