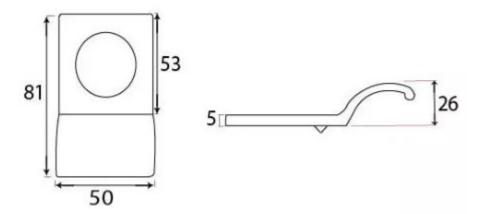

#### Dimensions

- Hole diameter 32mm
- Overall Size: 81mm x 50mm
- Projection From Door 26mm