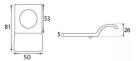

#### Dimensions

- Hole diameter 32mm
- Overall Size: 81mm x 50mm
- Projection From Door 26mm