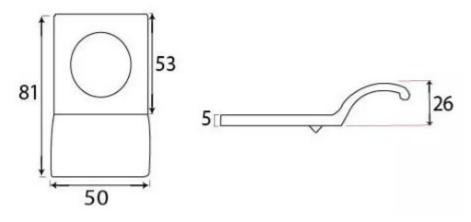

#### **Dimensions**

- Hole diameter 32mm
- Overall Size: 81mm x 50mm
- Projection From Door 26mm