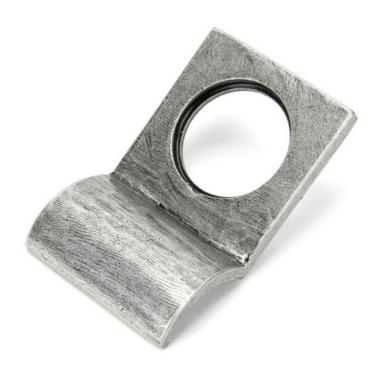

# **Blacksmith Rim Cylinder Pull - Pewter**

## Description

- Front door cylinder pull
- Suits standard Yale sized cylinders
- Fits round the cylinder from a night latch (Yale Lock)

### Finish

Pewter