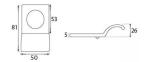

#### **Dimensions**

- Hole diameter 32mm
- Overall Size: 81mm x 50mm
- Projection From Door 26mm