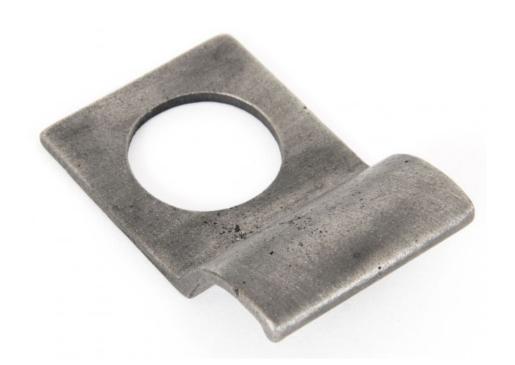

#### Description

- Front door cylinder pull
- Suits standard Yale sized cylinders
- Fits round the cylinder from a night latch (Yale Lock)

## Finish

• Antique Pewter

#### Important Info Before You Buy

- This cylinder pull is designed to replace the ring round the cylinder
- To fit Take of the lock on the inside of the door Pull out the cylinder Remove the ring Put the pull on the door (drill a small hole for spike screw) Push cylinder through door Fix lock back on to inside of the door
- Comes with spike attached to back of pull to stop the pull spinning round
- Suits standard Yale sized cylinders 32mm diameter