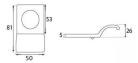

#### Dimensions

- Hole diameter 32mm
- Overall Size: 81mm x 50mm
- Projection From Door 26mm