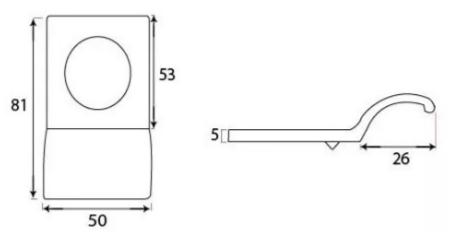

#### Dimensions

- Hole diameter 32mm
- Overall Size: 81mm x 50mm
- Projection From Door 26mm