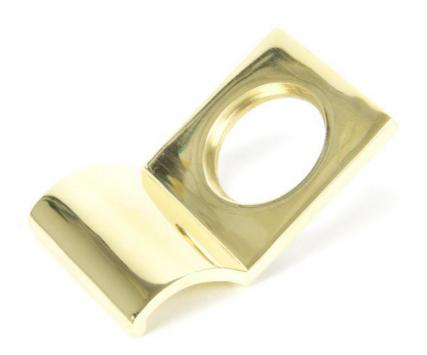

# Period Rim Cylinder Pull - Polished Brass Unlacquered

## **Description**

- Front door cylinder pull
- Suits standard Yale sized cylinders
- Fits round the cylinder from a night latch (Yale Lock)

### Finish

• Polished Brass Unlacquered