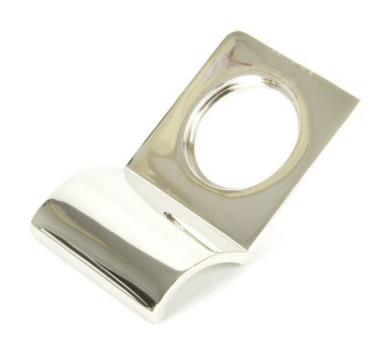

# Period Rim Cylinder Pull - Polished Nickel

## **Description**

- Front door cylinder pull
- Suits standard Yale sized cylinders
- Fits round the cylinder from a night latch (Yale Lock)

### Finish

Polished Nickel