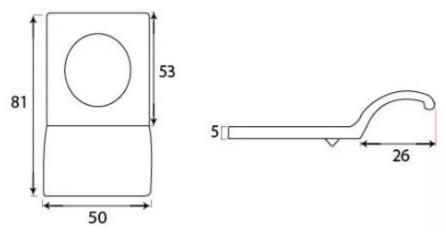

#### **Dimensions**

- Hole diameter 32mm
- Overall Size: 81mm x 50mm
- Projection From Door 26mm