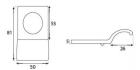

# Dimensions

- Hole diameter 32mm
- Overall Size: 81mm x 50mm
- Projection From Door 26mm