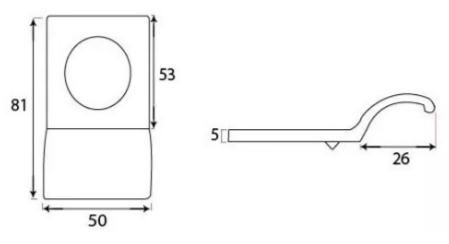

# Dimensions

- Hole diameter 32mm
- Overall Size: 81mm x 50mm
- Projection From Door 26mm