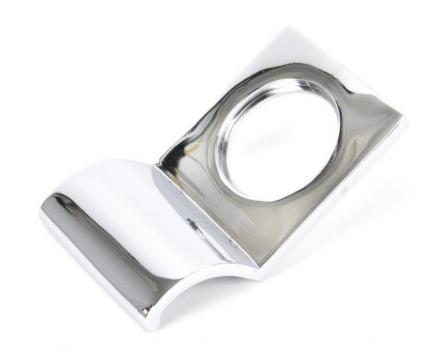

# **Period Rim Cylinder Pull - Polished Chrome**

# **Description**

- Front door cylinder pull
- Suits standard Yale sized cylinders
- Fits round the cylinder from a night latch (Yale Lock)

#### Finish

• Polished Chrome