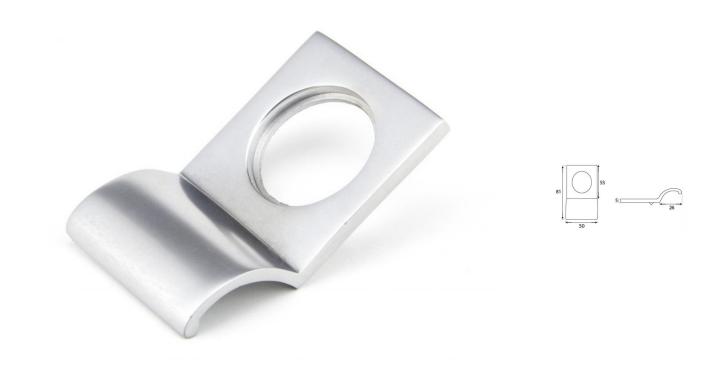

# Description

- Front door cylinder pull
- Suits standard Yale sized cylinders
- Fits round the cylinder from a night latch (Yale Lock)

# Dimensions

- Hole diameter 32mm
- Overall Size: 81mm x 50mm
- Projection From Door 26mm

# Important Info Before You Buy

- This cylinder pull is designed to replace the ring round the cylinder
- To fit Take of the lock on the inside of the door Pull out the cylinder Remove the ring Put the pull on the door (drill a small hole for spike screw) Push cylinder through door Fix lock back on to inside of the door
- Comes with spike attached to back of pull to stop the pull spinning round
- Suits standard Yale sized cylinders 32mm diameter