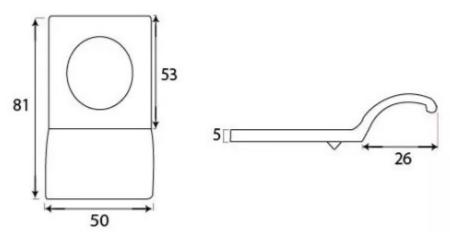

# Dimensions

- Hole diameter 32mm
- Overall Size: 81mm x 50mm
- Projection From Door 26mm