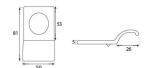

#### **Dimensions**

- Hole diameter 32mm
- Overall Size: 81mm x 50mm
- Projection From Door 26mm