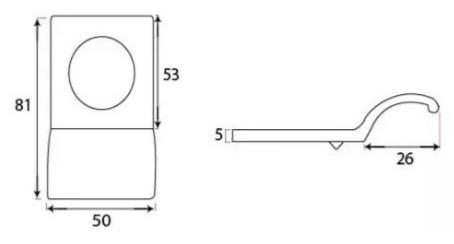

#### **Dimensions**

- Hole diameter 32mm
- Overall Size: 81mm x 50mm
- Projection From Door 26mm