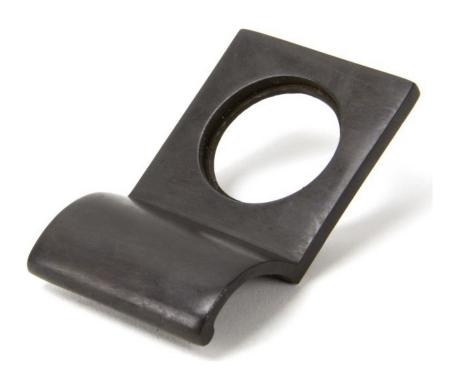

# Period Rim Cylinder Pull - Aged Solid Bronze

# Description

- Front door cylinder pull
- Suits standard Yale sized cylinders
- Fits round the cylinder from a night latch (Yale Lock)

#### Finish

• Aged Bronze